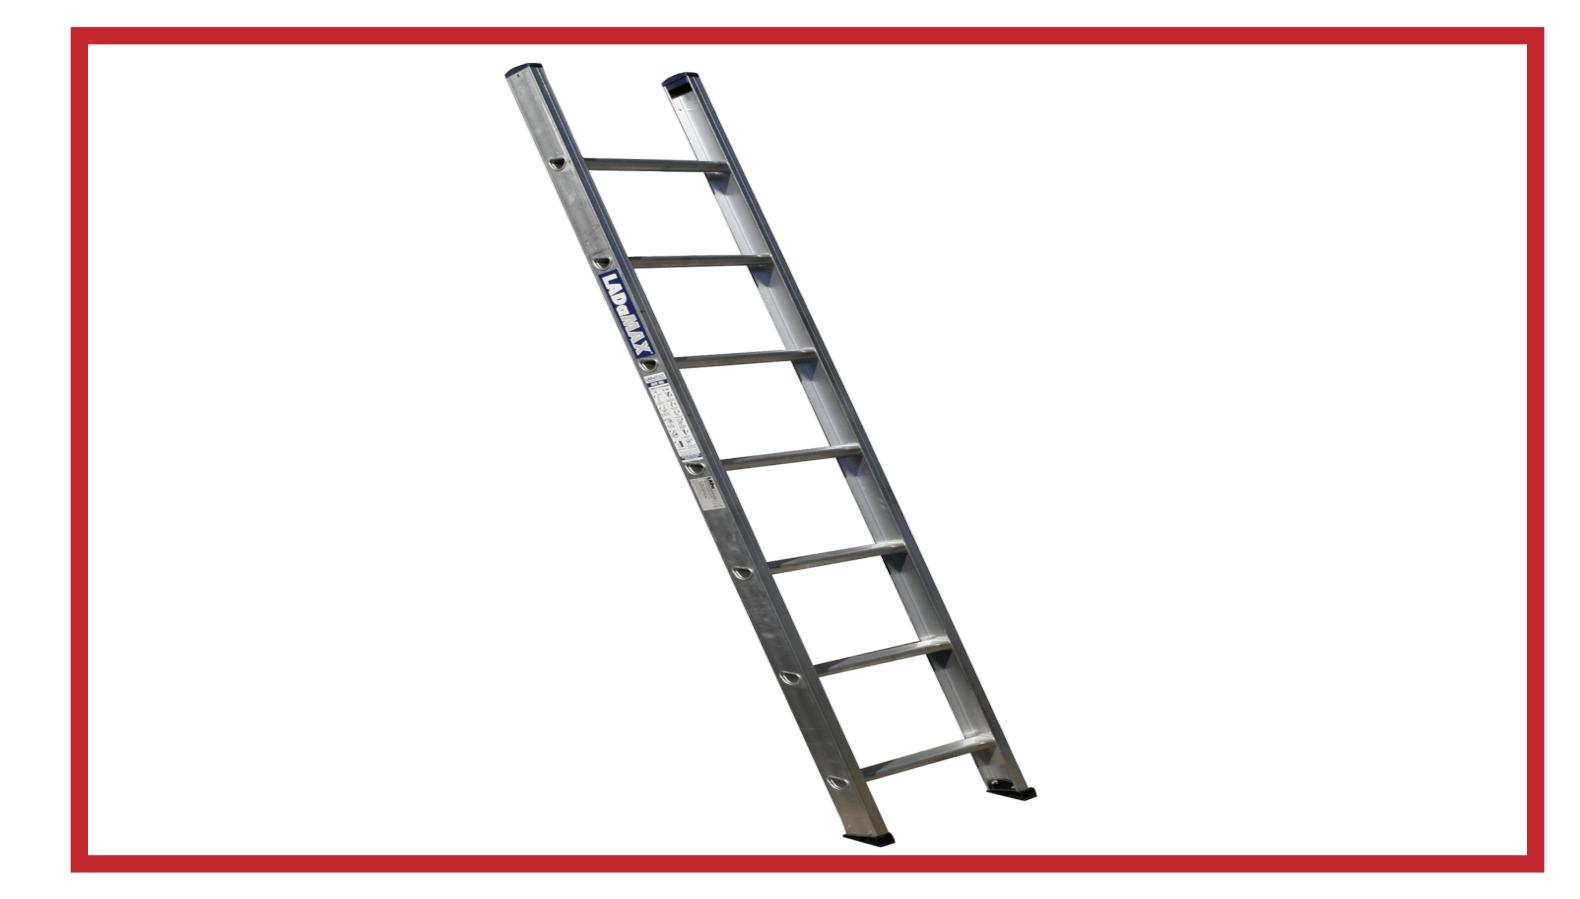

#### ALUMINIUM SINGLE LADDER

Made From High Tensile Aluminium Alloys.

C Channel 66 X 31 mm.