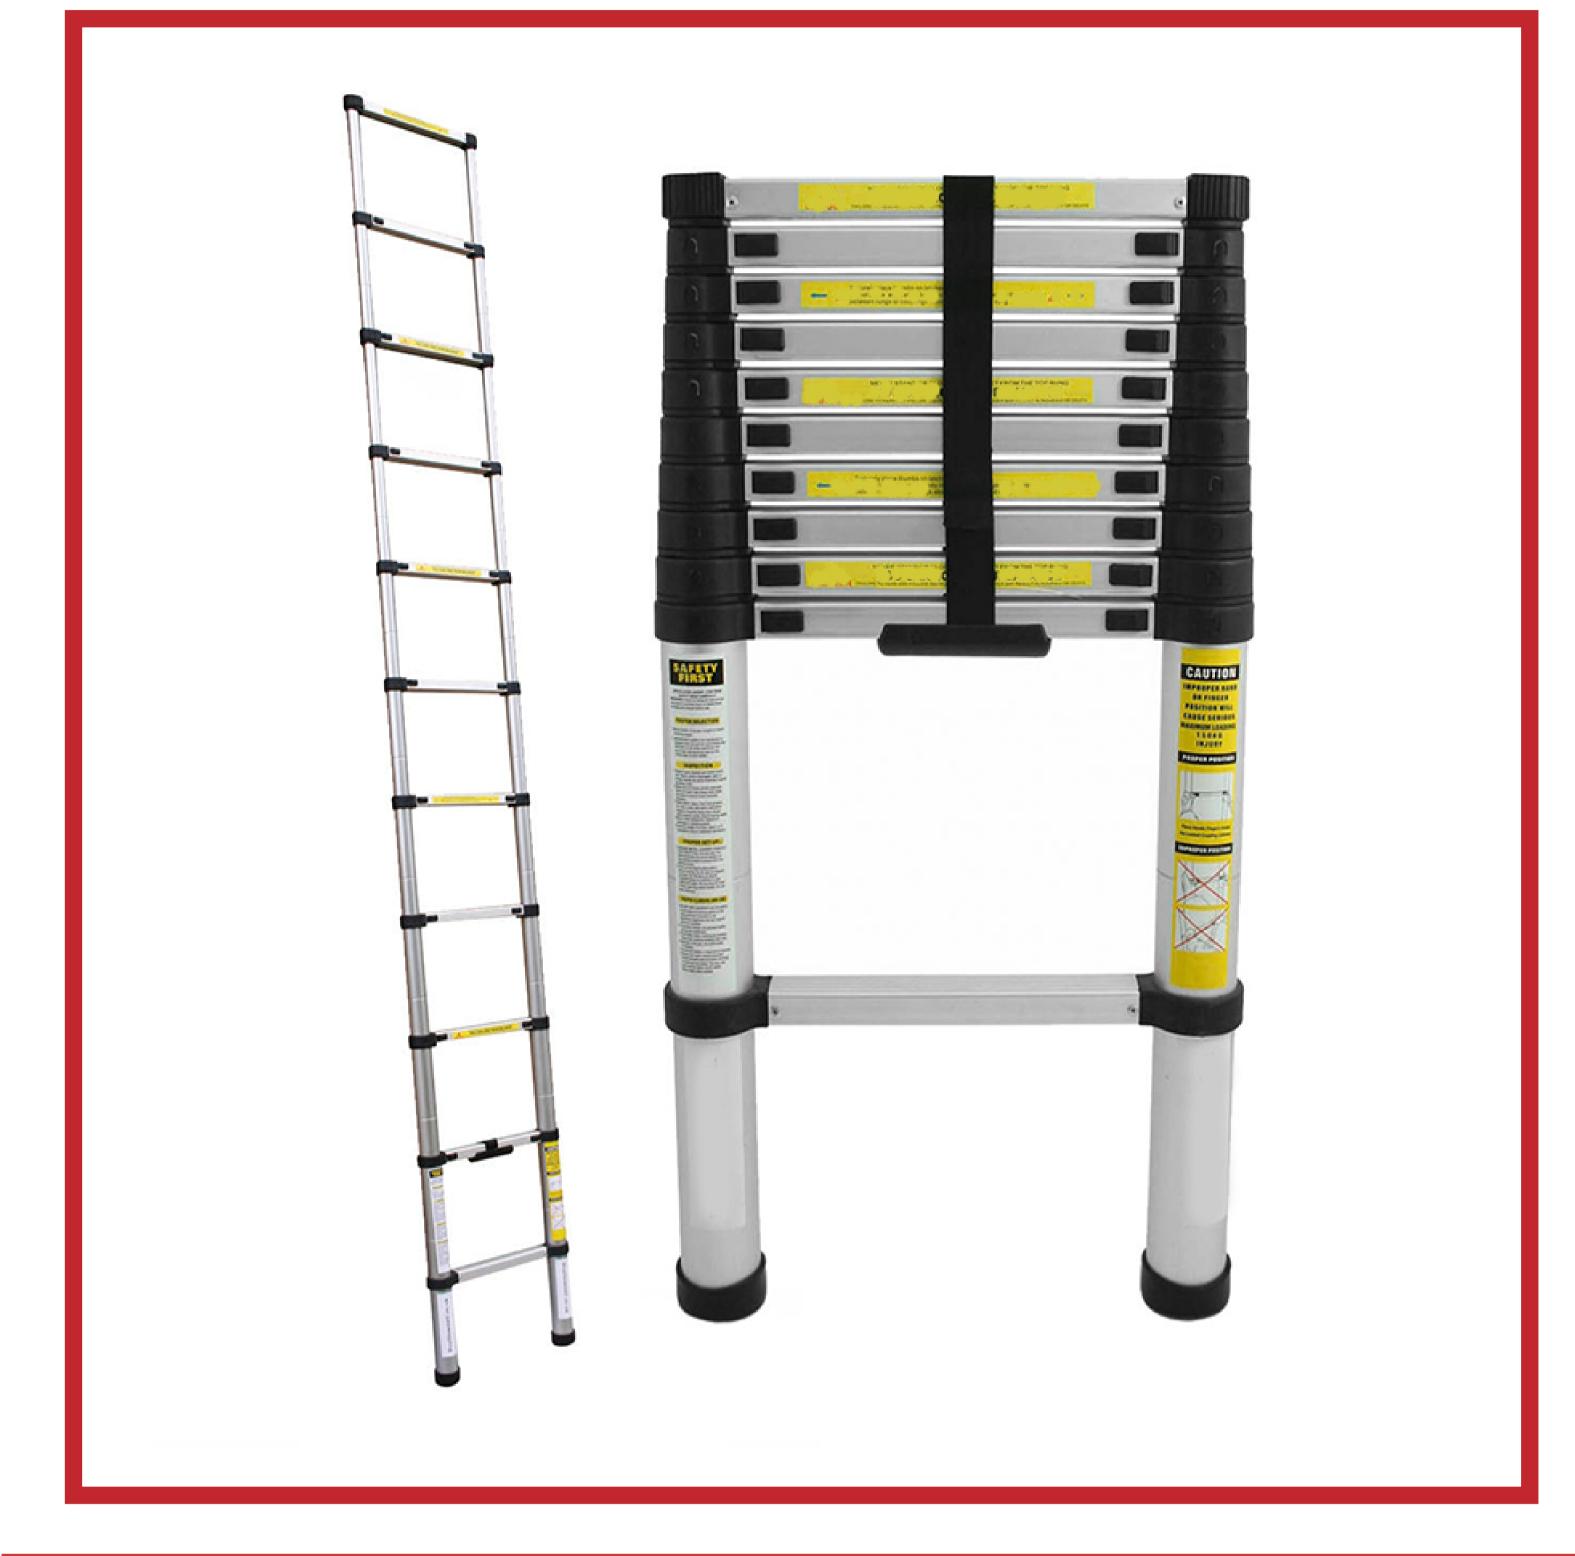

l 66 X 31 mm.



ALUMINIUM WALL SUPPORT EXTENSION LADDER

Made From High Tensile Aluminium Alloys.

#### C Channel 66 X 31 mm.



#### ALUMINIUM TILTING TOWER LADDER

Made From High Tensile Aluminium Alloys.

C Channel 66 X 31 mm.



#### ALUMINIUM TELISCOPIC TOWER LADDER

Made From High Tensile Aluminium Alloys.

C Channel 66 X 31 mm.



## I A I D I D E R S





#### Thickness 4MM

#### C Channel 88 X 33 MM





#### Heavy Section and steps are in aluminium



#### FRP TROLLEY LADDER

Made From High Tensile Aluminium Alloys.

#### C Channel 66 X 31 mm.



### SCAFFOLDINGS





## **SCAFFOLDINGS**

#### Thickness 4MM

#### C Channel 88 X 33 MM



#### MS H FRAME SCAFFOLDINGS

## Available on rental base or selling





## Available on rental base or selling



## **MULTIPURPOSE** LADDER



### SINGAL TELISCOPIC LADDER



#### **DOUBLE TELISCOPIC LADDER**

# hnd Andustries

## MATERIAL HANDLING EQUIPMENTS



#### PLATFORM TROLLEY



DRUM TROLLEY



#### SINGAL WHEEL BARROW



#### DOUBLE WHEEL BARROW

# hnd Andustries

## MATERIAL HANDLING EQUIPMENTS



#### SINGAL CYLINDER TROLLEY



#### DOUBLE CYLINDER TROLLEY



#### HAND PALLET TRUCK



#### SCISSOR LIFT TABLE



## MATERIAL HANDLING EQUIPMENTS



#### MANUAL STACKER



#### MANUAL DRUM LIFTER



#### CHAIN HOIST



#### WIRE ROPE HOIST



## MATERIAL HANDLING EQUIPMENTS



### **CONCRET MIXER MACHINE**





#### **GOODS LIFT**



## hnd Andustries

## CONTACT US



### lst Floor Cabin No-l. Baranpura Naka, Vadodara- 390001.



#### hndindustries.com



#### +91 8200373899 +91 8347903105