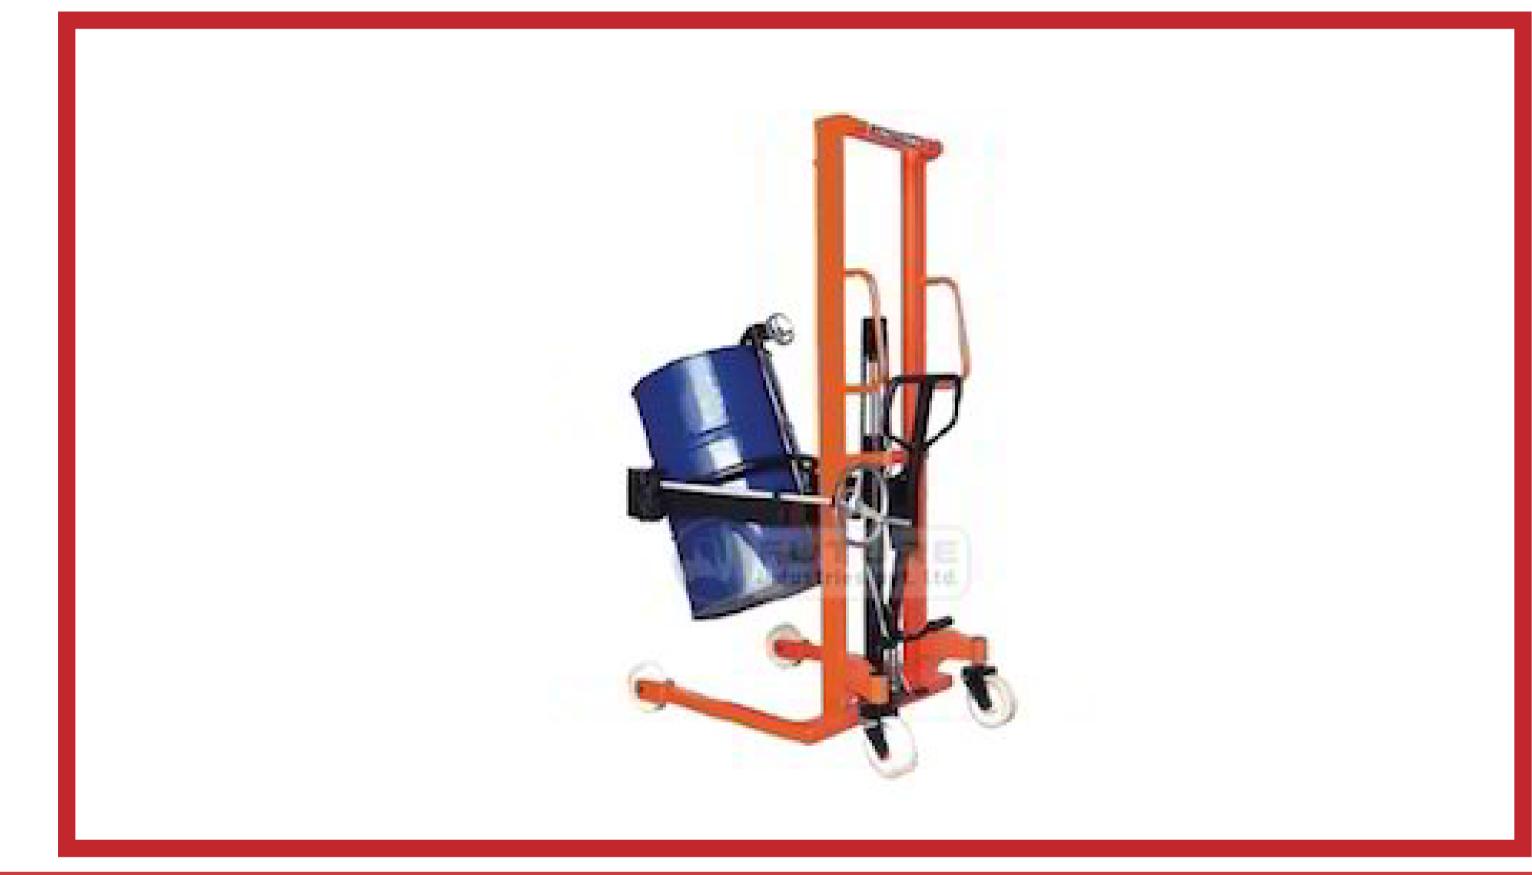

eps are in aluminium



#### FRP TROLLEY LADDER

Made From High Tensile Aluminium Alloys.

#### C Channel 66 X 31 mm.



### SCAFFOLDINGS





## **SCAFFOLDINGS**

#### Thickness 4MM

#### C Channel 88 X 33 MM



#### MS H FRAME SCAFFOLDINGS

## Available on rental base or selling





## Available on rental base or selling



## **MULTIPURPOSE** LADDER



### SINGAL TELISCOPIC LADDER



#### **DOUBLE TELISCOPIC LADDER**

# hnd Andustries

## MATERIAL HANDLING EQUIPMENTS



#### PLATFORM TROLLEY



DRUM TROLLEY



#### SINGAL WHEEL BARROW



#### DOUBLE WHEEL BARROW

# hnd Andustries

## MATERIAL HANDLING EQUIPMENTS



#### SINGAL CYLINDER TROLLEY



#### DOUBLE CYLINDER TROLLEY



#### HAND PALLET TRUCK



#### SCISSOR LIFT TABLE



## MATERIAL HANDLING EQUIPMENTS



#### MANUAL STACKER



#### MANUAL DRUM LIFTER



#### CHAIN HOIST



#### WIRE ROPE HOIST



## MATERIAL HANDLING EQUIPMENTS



### **CONCRET MIXER MACHINE**





#### **GOODS LIFT**



## hnd Andustries

## CONTACT US



### lst Floor Cabin No-l. Baranpura Naka, Vadodara- 390001.



#### hndindustries.com



#### +91 8200373899 +91 8347903105