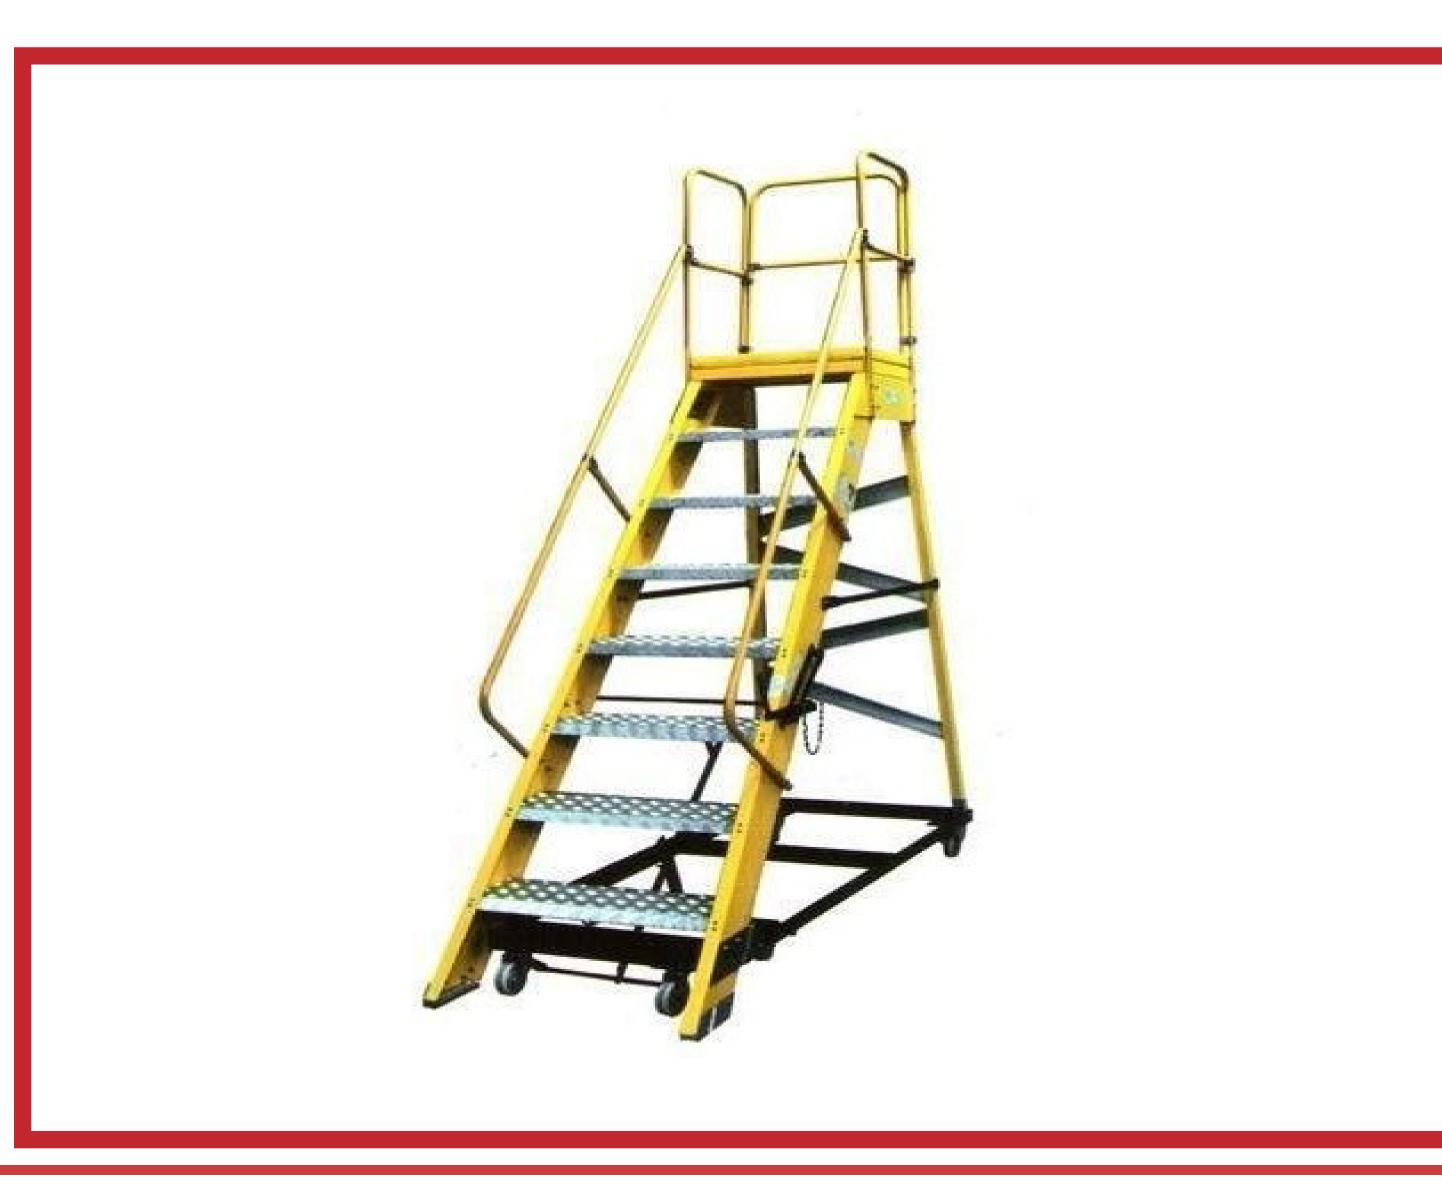

#### ALUMINIUM TILTING TOWER LADDER

Made From High Tensile Aluminium Alloys.

C Channel 66 X 31 mm.

#### ALUMINIUM TELISCOPIC TOWER LADDER

Made From High Tensile Aluminium Alloys.

C Channel 66 X 31 mm.