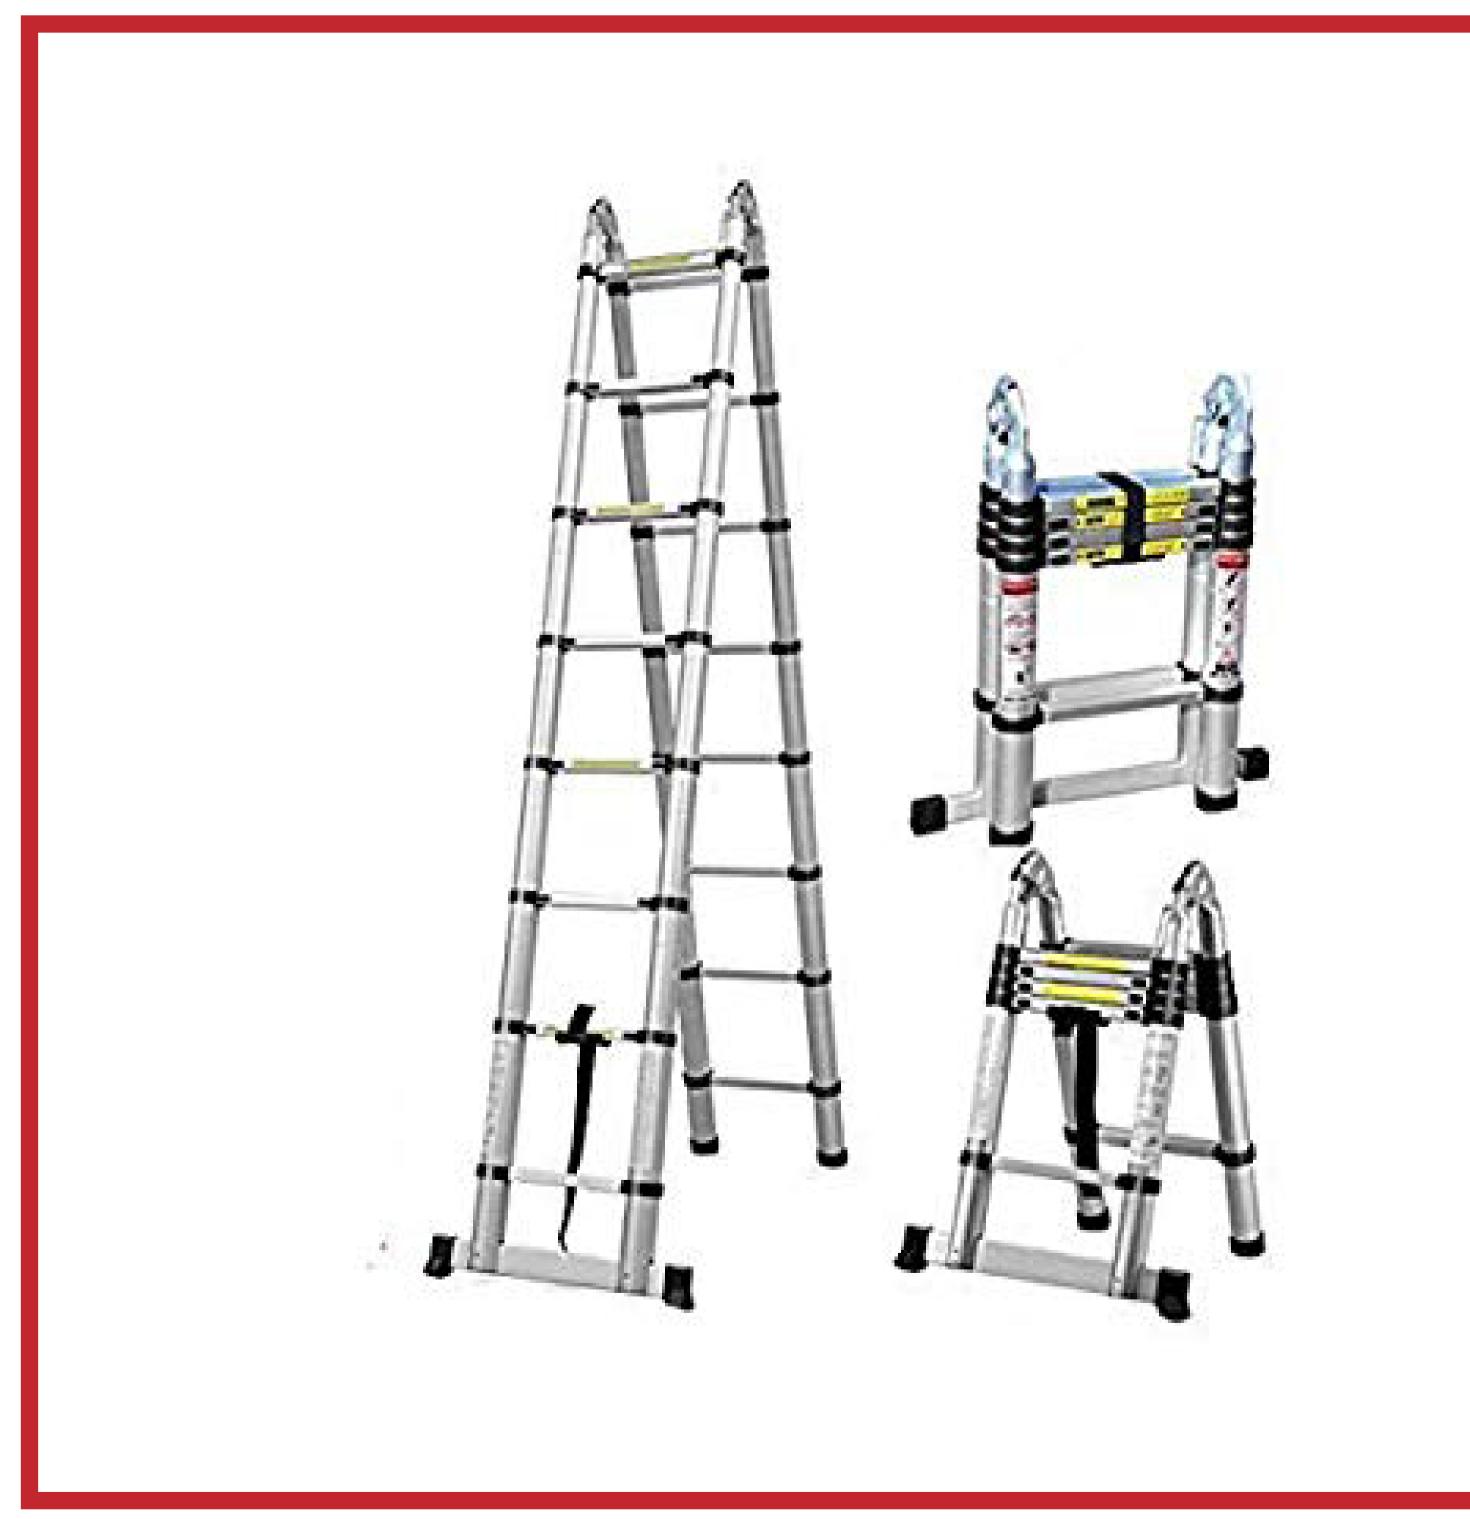

SUPPORT EXTENSION LADDER

Made From High Tensile Aluminium Alloys.

#### C Channel 66 X 31 mm.



#### ALUMINIUM TILTING TOWER LADDER

Made From High Tensile Aluminium Alloys.

C Channel 66 X 31 mm.



#### ALUMINIUM TELISCOPIC TOWER LADDER

Made From High Tensile Aluminium Alloys.

C Channel 66 X 31 mm.



## I A I D I D E R S





#### Thickness 4MM

#### C Channel 88 X 33 MM





#### Heavy Section and steps are in aluminium



#### FRP TROLLEY LADDER

Made From High Tensile Aluminium Alloys.

#### C Channel 66 X 31 mm.



### SCAFFOLDINGS





## **SCAFFOLDINGS**

#### Thickness 4MM

#### C Channel 88 X 33 MM



#### MS H FRAME SCAFFOLDINGS

## Available on rental base or selling





## Available on rental base or selling



## **MULTIPURPOSE** LADDER



### SINGAL TELISCOPIC LADDER



#### **DOUBLE TELISCOPIC LADDER**

# hnd Andustries

## MATERIAL HANDLING EQUIPMENTS



#### PLATFORM TROLLEY



DRUM TROLLEY



#### SINGAL WHEEL BARROW



#### DOUBLE WHEEL BARROW

# hnd Andustries

## MATERIAL HANDLING EQUIPMENTS



#### SINGAL CYLINDER TROLLEY



#### DOUBLE CYLINDER TROLLEY



#### HAND PALLET TRUCK



#### SCISSOR LIFT TABLE



## MATERIAL HANDLING EQUIPMENTS



#### MANUAL STACKER



#### MANUAL DRUM LIFTER



#### CHAIN HOIST



#### WIRE ROPE HOIST



## MATERIAL HANDLING EQUIPMENTS



### **CONCRET MIXER MACHINE**





#### **GOODS LIFT**



## hnd Andustries

## CONTACT US



### lst Floor Cabin No-l. Baranpura Naka, Vadodara- 390001.



#### hndindustries.com



#### +91 8200373899 +91 8347903105