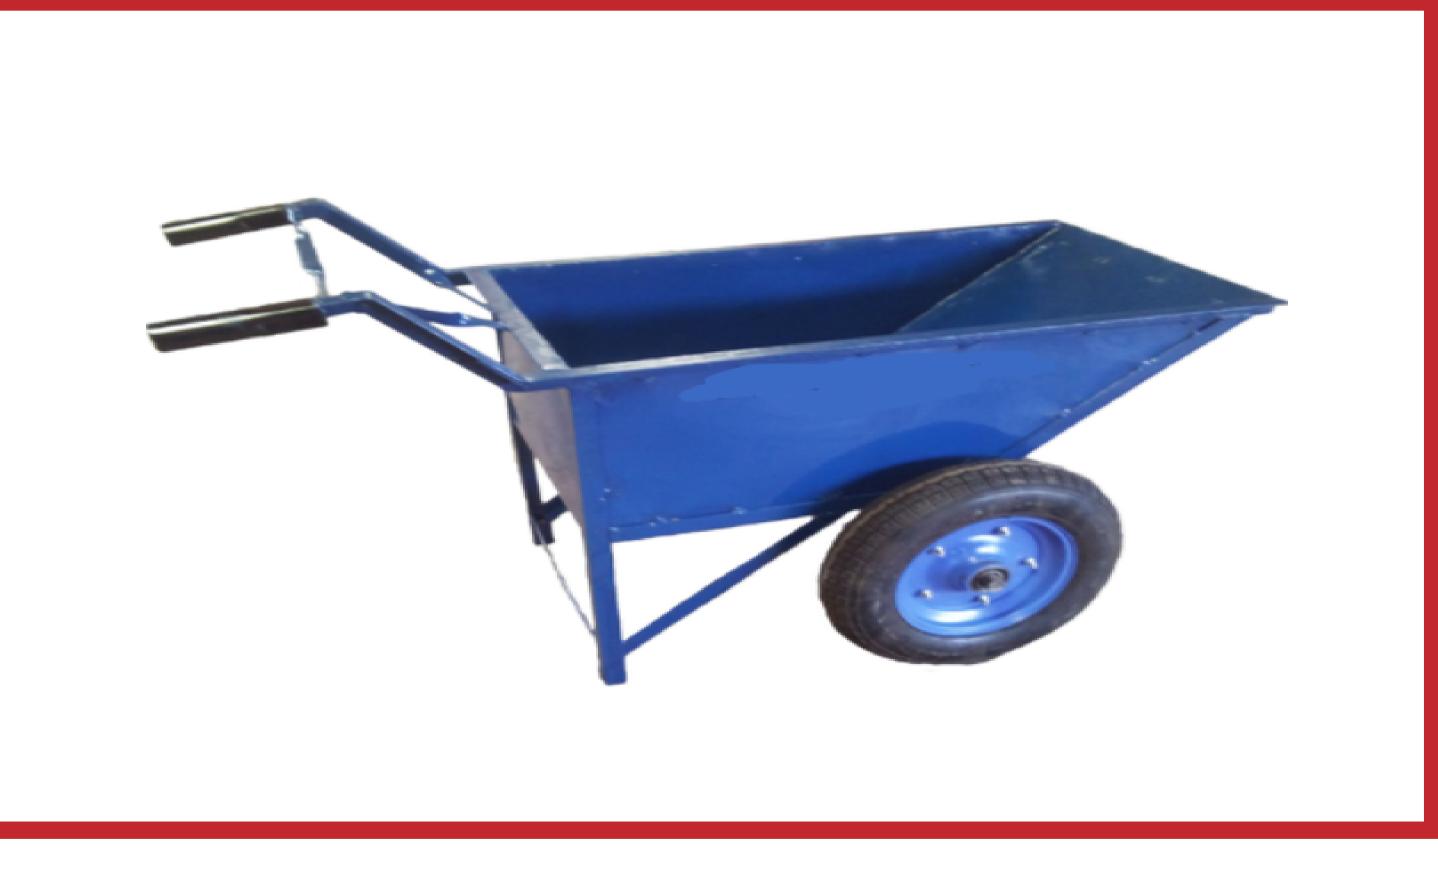

Aluminium Alloys.

C Channel 66 X 31 mm.



#### ALUMINIUM TELISCOPIC TOWER LADDER

Made From High Tensile Aluminium Alloys.

C Channel 66 X 31 mm.



## I A I D I D E R S





#### Thickness 4MM

#### C Channel 88 X 33 MM





#### Heavy Section and steps are in aluminium



#### FRP TROLLEY LADDER

Made From High Tensile Aluminium Alloys.

#### C Channel 66 X 31 mm.



### SCAFFOLDINGS





## **SCAFFOLDINGS**

#### Thickness 4MM

#### C Channel 88 X 33 MM



#### MS H FRAME SCAFFOLDINGS

## Available on rental base or selling





## Available on rental base or selling



## **MULTIPURPOSE** LADDER



### SINGAL TELISCOPIC LADDER



#### **DOUBLE TELISCOPIC LADDER**

# hnd Andustries

## MATERIAL HANDLING EQUIPMENTS



#### PLATFORM TROLLEY



DRUM TROLLEY



#### SINGAL WHEEL BARROW



#### DOUBLE WHEEL BARROW

# hnd Andustries

## MATERIAL HANDLING EQUIPMENTS



#### SINGAL CYLINDER TROLLEY



#### DOUBLE CYLINDER TROLLEY



#### HAND PALLET TRUCK



#### SCISSOR LIFT TABLE



## MATERIAL HANDLING EQUIPMENTS



#### MANUAL STACKER



#### MANUAL DRUM LIFTER



#### CHAIN HOIST



#### WIRE ROPE HOIST



## MATERIAL HANDLING EQUIPMENTS



### **CONCRET MIXER MACHINE**





#### **GOODS LIFT**



## hnd Andustries

## CONTACT US



### lst Floor Cabin No-l. Baranpura Naka, Vadodara- 390001.



#### hndindustries.com



#### +91 8200373899 +91 8347903105