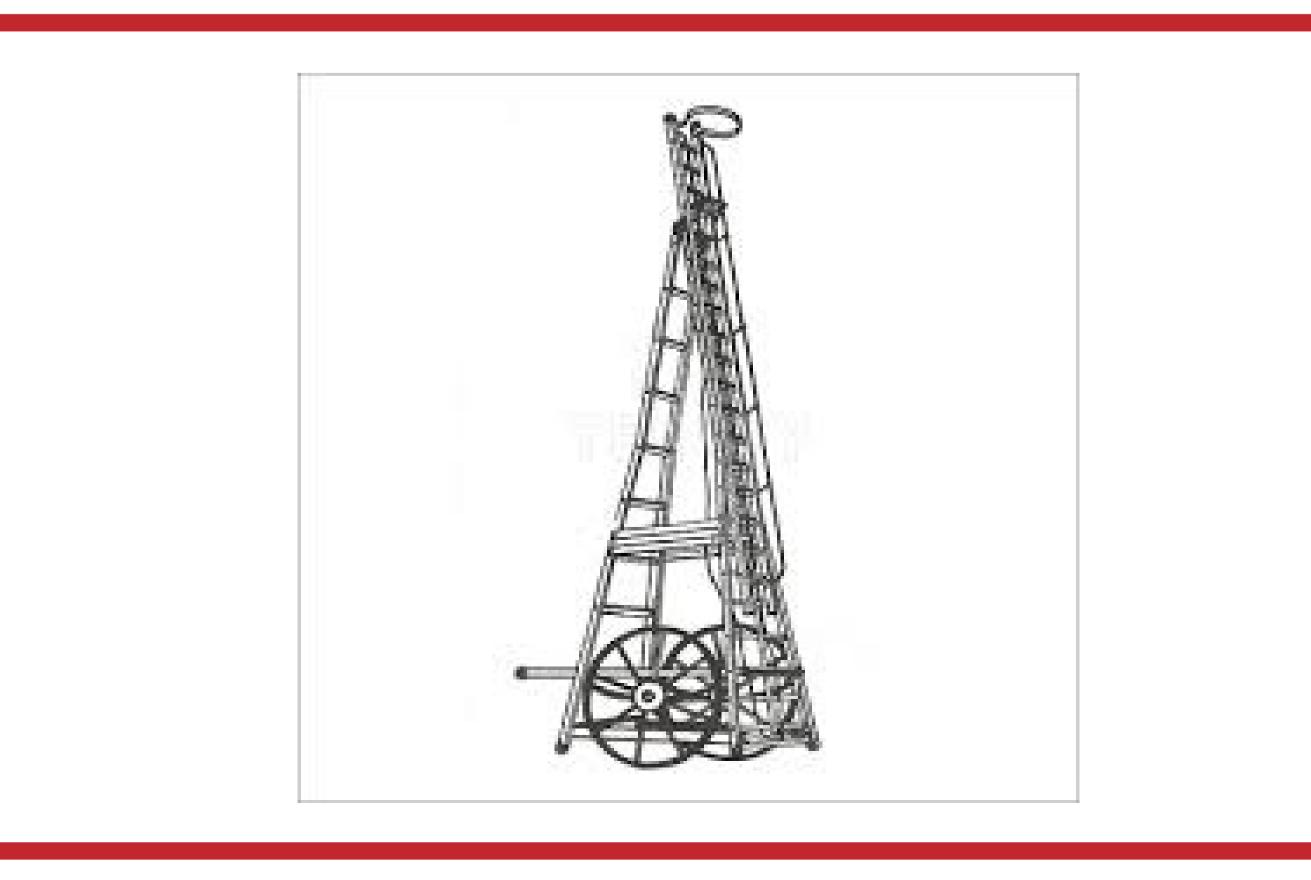

#### **ALUMINIUM TROLLEY LADDER**

Made From High Tensile Aluminium Alloys.

C Channel 66 X 31 mm.