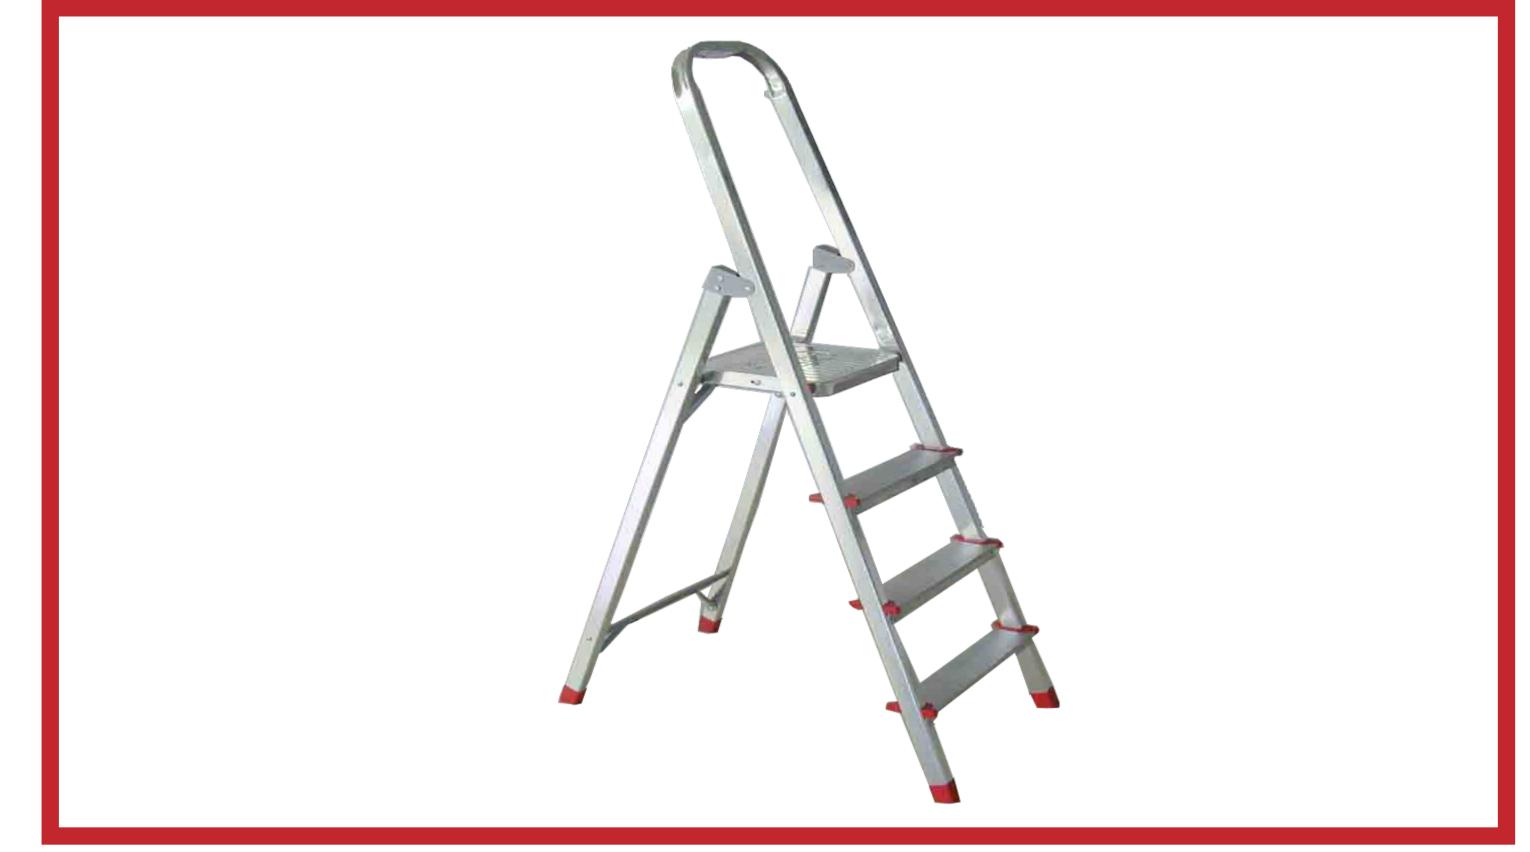

#### ALUMINIUM BABY LADDER

1.38" at 0.79" Rectengular Tube

**Channel Section** 

#### 2.5/8" X 1.1/4" Approx.