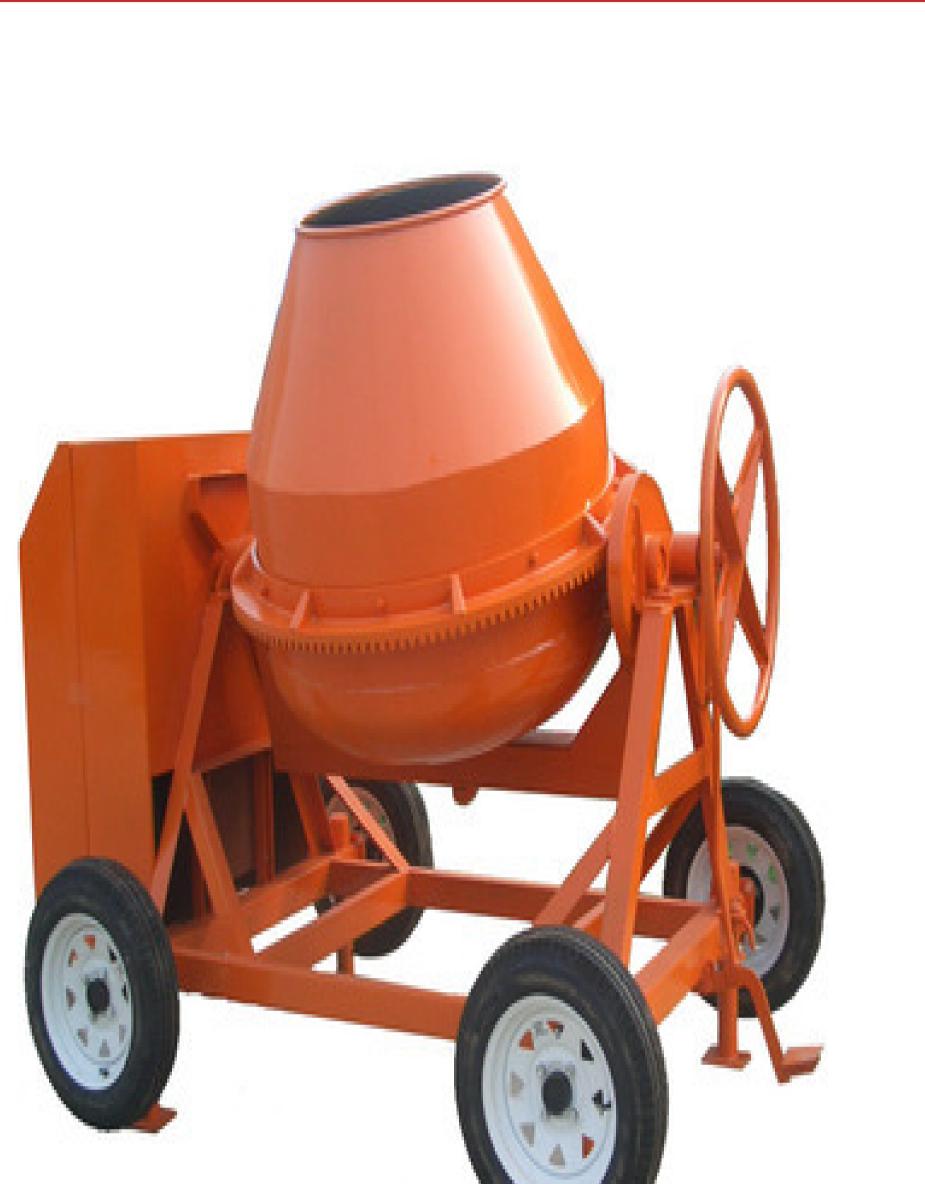

66 X 31 mm.



### SCAFFOLDINGS





## **SCAFFOLDINGS**

#### Thickness 4MM

#### C Channel 88 X 33 MM



#### MS H FRAME SCAFFOLDINGS

## Available on rental base or selling





## Available on rental base or selling



## **MULTIPURPOSE** LADDER



### SINGAL TELISCOPIC LADDER



#### **DOUBLE TELISCOPIC LADDER**

# hnd Andustries

## MATERIAL HANDLING EQUIPMENTS



#### PLATFORM TROLLEY



DRUM TROLLEY



#### SINGAL WHEEL BARROW



#### DOUBLE WHEEL BARROW

# hnd Andustries

## MATERIAL HANDLING EQUIPMENTS



#### SINGAL CYLINDER TROLLEY



#### DOUBLE CYLINDER TROLLEY



#### HAND PALLET TRUCK



#### SCISSOR LIFT TABLE



## MATERIAL HANDLING EQUIPMENTS



#### MANUAL STACKER



#### MANUAL DRUM LIFTER



#### CHAIN HOIST



#### WIRE ROPE HOIST



## MATERIAL HANDLING EQUIPMENTS



### **CONCRET MIXER MACHINE**





#### **GOODS LIFT**



## hnd Andustries

## CONTACT US



### lst Floor Cabin No-l. Baranpura Naka, Vadodara- 390001.



#### hndindustries.com



#### +91 8200373899 +91 8347903105