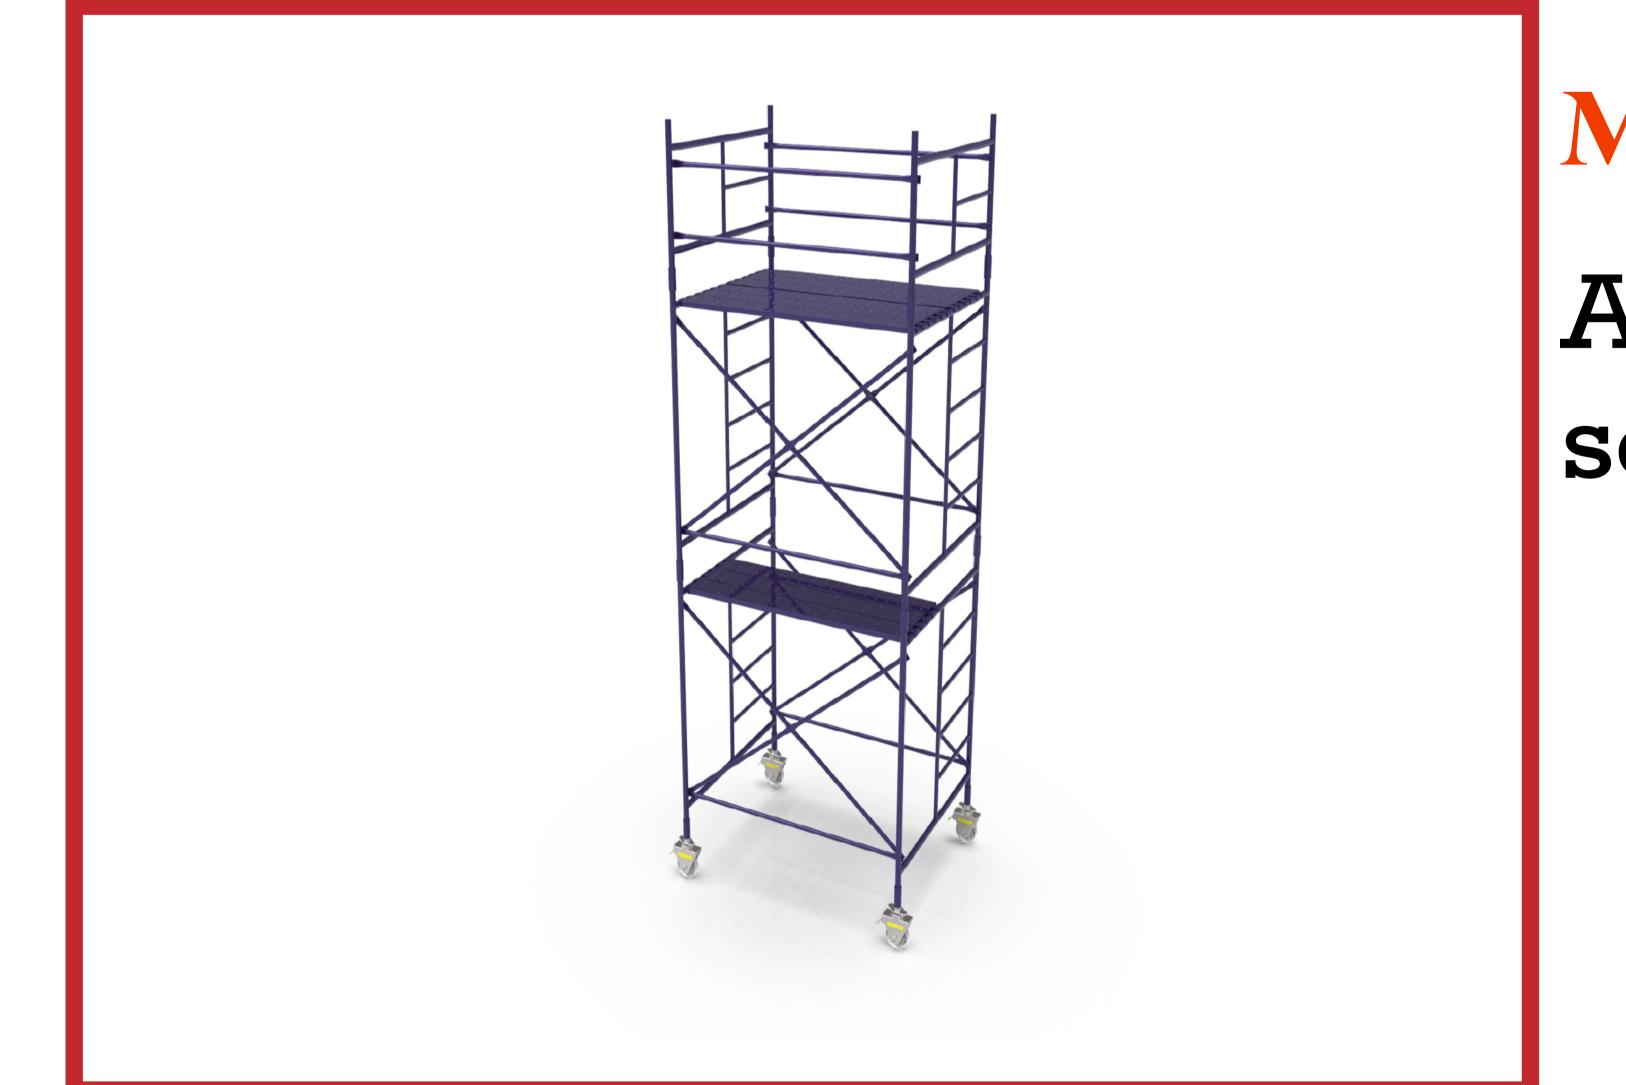

C Channel 66 X 31 mm.



## ALUMINIUM LADDERS



#### ALUMINIUM SELF SUPPORT EXTENSION LADDER

Made From High Tensile Aluminium Alloys.

C Channel 66 X 31 mm.



ALUMINIUM WALL SUPPORT EXTENSION LADDER

Made From High Tensile Aluminium Alloys.

#### C Channel 66 X 31 mm.



#### ALUMINIUM TILTING TOWER LADDER

Made From High Tensile Aluminium Alloys.

C Channel 66 X 31 mm.



#### ALUMINIUM TELISCOPIC TOWER LADDER

Made From High Tensile Aluminium Alloys.

C Channel 66 X 31 mm.



## I A I D I D E R S





#### Thickness 4MM

#### C Channel 88 X 33 MM





#### Heavy Section and steps are in aluminium



#### FRP TROLLEY LADDER

Made From High Tensile Aluminium Alloys.

#### C Channel 66 X 31 mm.



### SCAFFOLDINGS





## **SCAFFOLDINGS**

#### Thickness 4MM

#### C Channel 88 X 33 MM



#### MS H FRAME SCAFFOLDINGS

## Available on rental base or selling





## Available on rental base or selling



## **MULTIPURPOSE** LADDER



### SINGAL TELISCOPIC LADDER



#### **DOUBLE TELISCOPIC LADDER**

# hnd Andustries

## MATERIAL HANDLING EQUIPMENTS



#### PLATFORM TROLLEY



DRUM TROLLEY



#### SINGAL WHEEL BARROW



#### DOUBLE WHEEL BARROW

# hnd Andustries

## MATERIAL HANDLING EQUIPMENTS



#### SINGAL CYLINDER TROLLEY



#### DOUBLE CYLINDER TROLLEY



#### HAND PALLET TRUCK



#### SCISSOR LIFT TABLE



## MATERIAL HANDLING EQUIPMENTS



#### MANUAL STACKER



#### MANUAL DRUM LIFTER



#### CHAIN HOIST



#### WIRE ROPE HOIST



## MATERIAL HANDLING EQUIPMENTS



### **CONCRET MIXER MACHINE**





#### **GOODS LIFT**



## hnd Andustries

## CONTACT US



### lst F