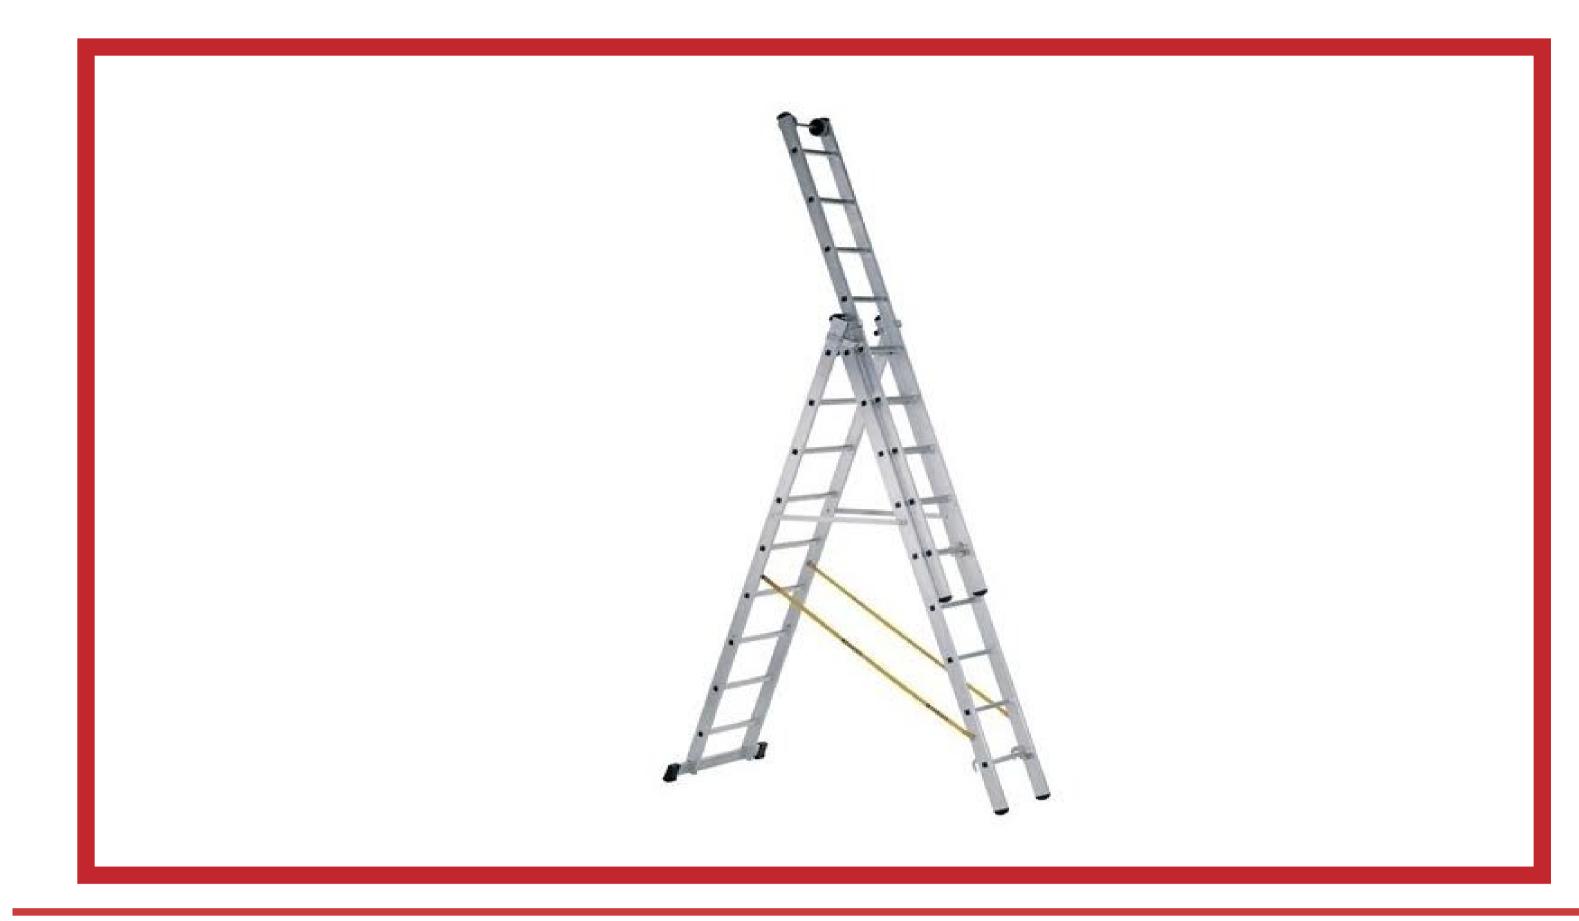

#### ALUMINIUM SELF SUPPORT EXTENSION LADDER

Made From High Tensile Aluminium Alloys.

C Channel 66 X 31 mm.

ALUMINIUM WALL SUPPORT EXTENSION LADDER

Made From High Tensile Aluminium Alloys.

#### C Channel 66 X 31 mm.