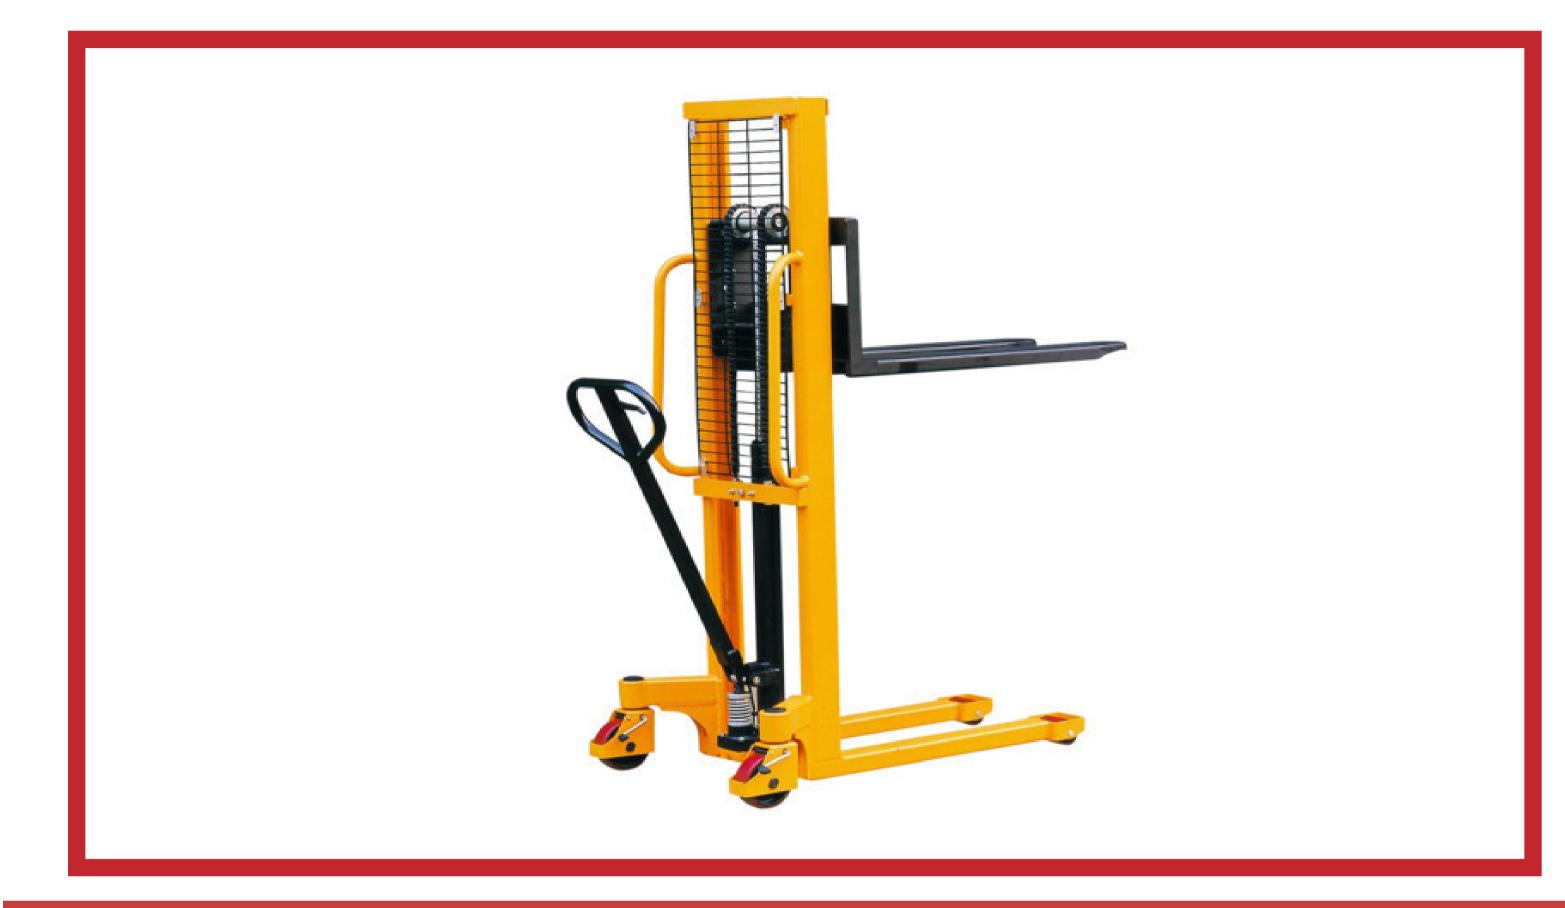

## Heavy Section and steps are in aluminium



#### FRP TROLLEY LADDER

Made From High Tensile Aluminium Alloys.

#### C Channel 66 X 31 mm.



### SCAFFOLDINGS





## **SCAFFOLDINGS**

#### Thickness 4MM

#### C Channel 88 X 33 MM



#### MS H FRAME SCAFFOLDINGS

## Available on rental base or selling





## Available on rental base or selling



## **MULTIPURPOSE** LADDER



### SINGAL TELISCOPIC LADDER



#### **DOUBLE TELISCOPIC LADDER**

# hnd Andustries

## MATERIAL HANDLING EQUIPMENTS



#### PLATFORM TROLLEY



DRUM TROLLEY



#### SINGAL WHEEL BARROW



#### DOUBLE WHEEL BARROW

# hnd Andustries

## MATERIAL HANDLING EQUIPMENTS



#### SINGAL CYLINDER TROLLEY



#### DOUBLE CYLINDER TROLLEY



#### HAND PALLET TRUCK



#### SCISSOR LIFT TABLE



## MATERIAL HANDLING EQUIPMENTS



#### MANUAL STACKER



#### MANUAL DRUM LIFTER



#### CHAIN HOIST



#### WIRE ROPE HOIST



## MATERIAL HANDLING EQUIPMENTS



### **CONCRET MIXER MACHINE**





#### **GOODS LIFT**



## hnd Andustries

## CONTACT US



### lst Floor Cabin No-l. Baranpura Naka, Vadodara- 390001.



#### hndindustries.com



#### +91 8200373899 +91 8347903105