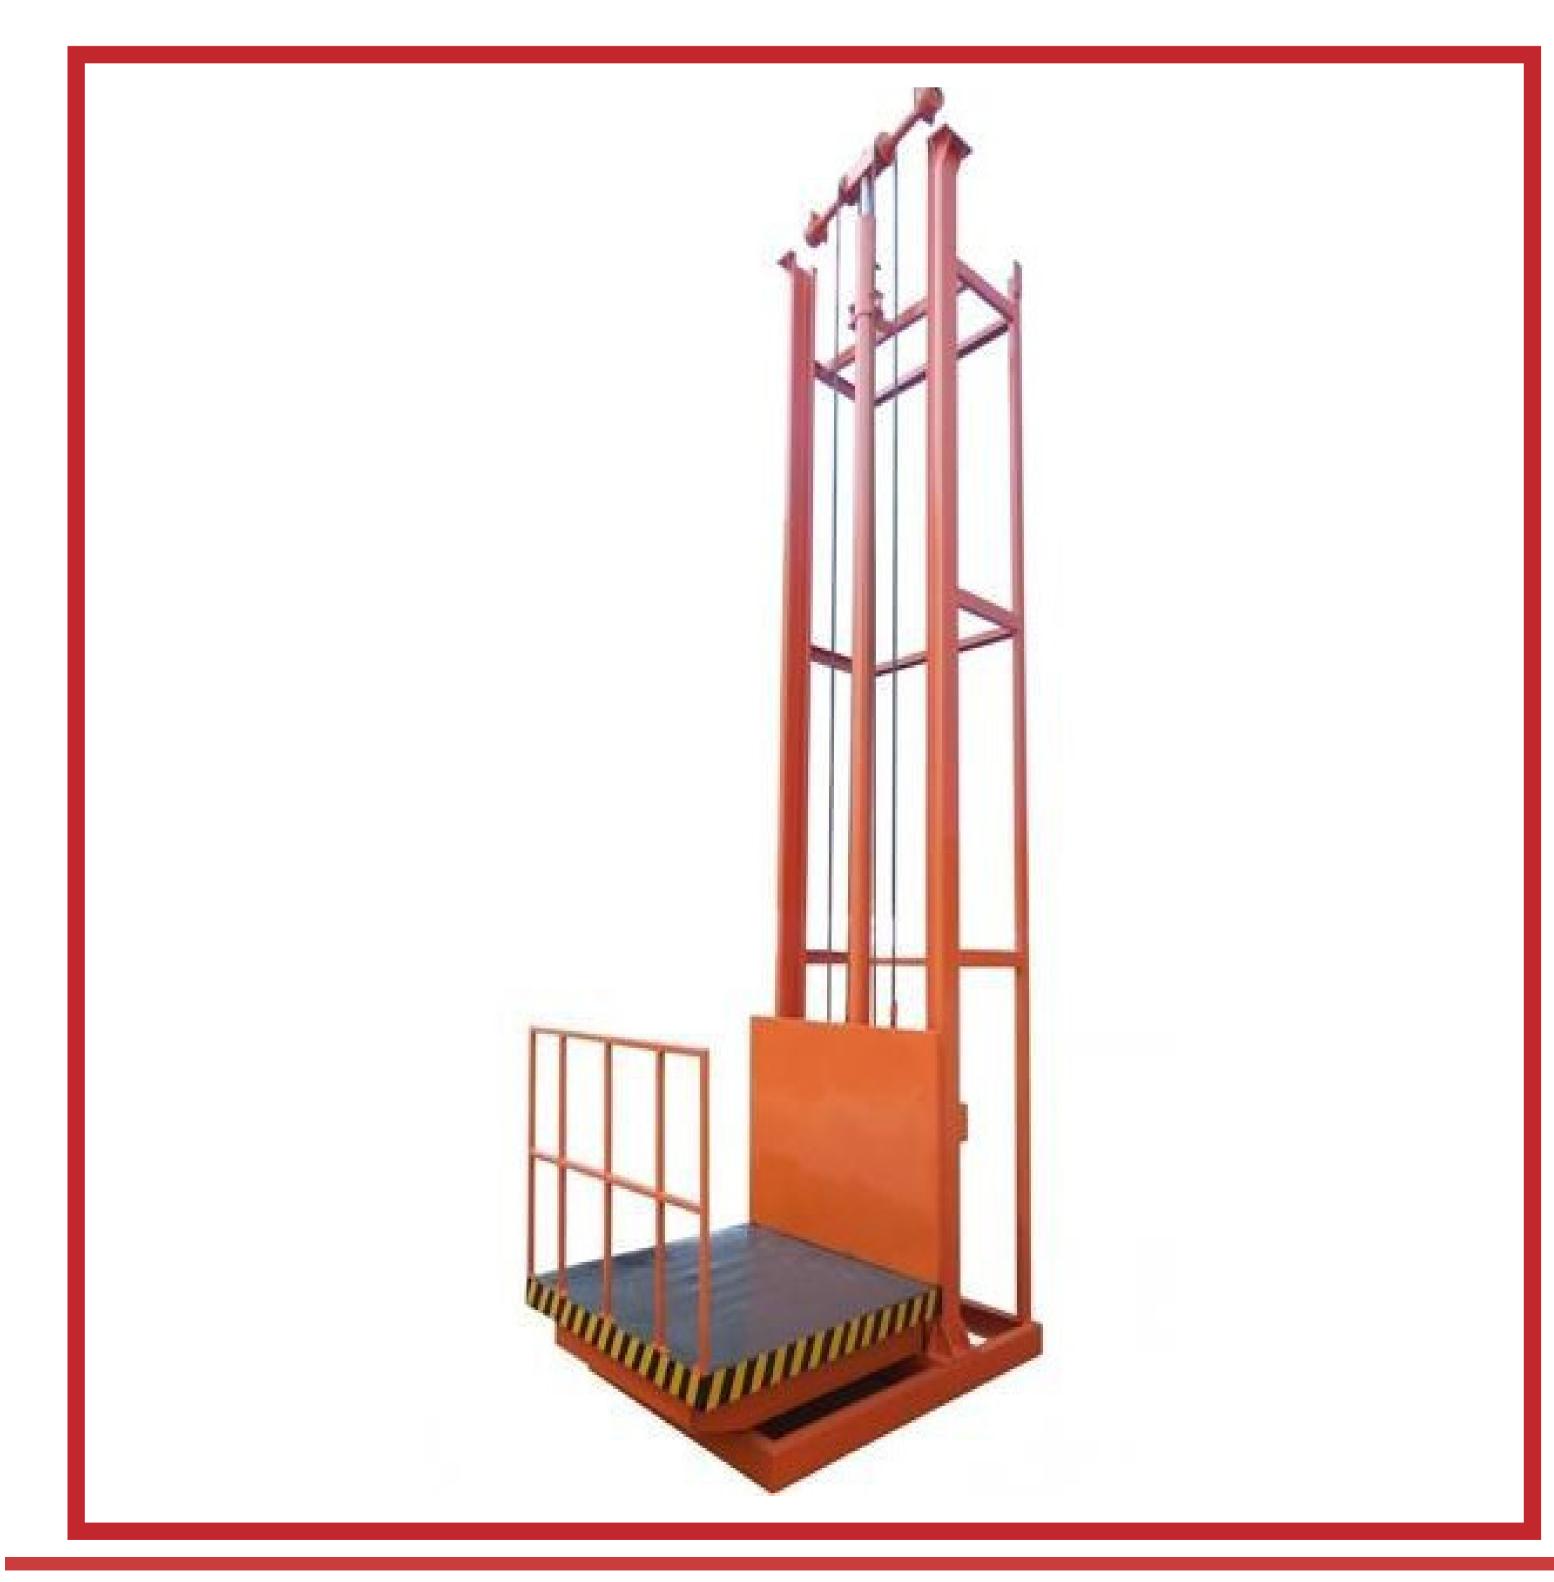

## **SCAFFOLDINGS**

#### Thickness 4MM

#### C Channel 88 X 33 MM



#### MS H FRAME SCAFFOLDINGS

## Available on rental base or selling





## Available on rental base or selling



## **MULTIPURPOSE** LADDER



### SINGAL TELISCOPIC LADDER



#### **DOUBLE TELISCOPIC LADDER**

# hnd Andustries

## MATERIAL HANDLING EQUIPMENTS



#### PLATFORM TROLLEY



DRUM TROLLEY



#### SINGAL WHEEL BARROW



#### DOUBLE WHEEL BARROW

# hnd Andustries

## MATERIAL HANDLING EQUIPMENTS



#### SINGAL CYLINDER TROLLEY



#### DOUBLE CYLINDER TROLLEY



#### HAND PALLET TRUCK



#### SCISSOR LIFT TABLE



## MATERIAL HANDLING EQUIPMENTS



#### MANUAL STACKER



#### MANUAL DRUM LIFTER



#### CHAIN HOIST



#### WIRE ROPE HOIST



## MATERIAL HANDLING EQUIPMENTS



### **CONCRET MIXER MACHINE**





#### **GOODS LIFT**



## hnd Andustries

## CONTACT US



### lst Floor Cabin No-l. Baranpura Naka, Vadodara- 390001.



#### hndindustries.com



#### +91 8200373899 +91 8347903105