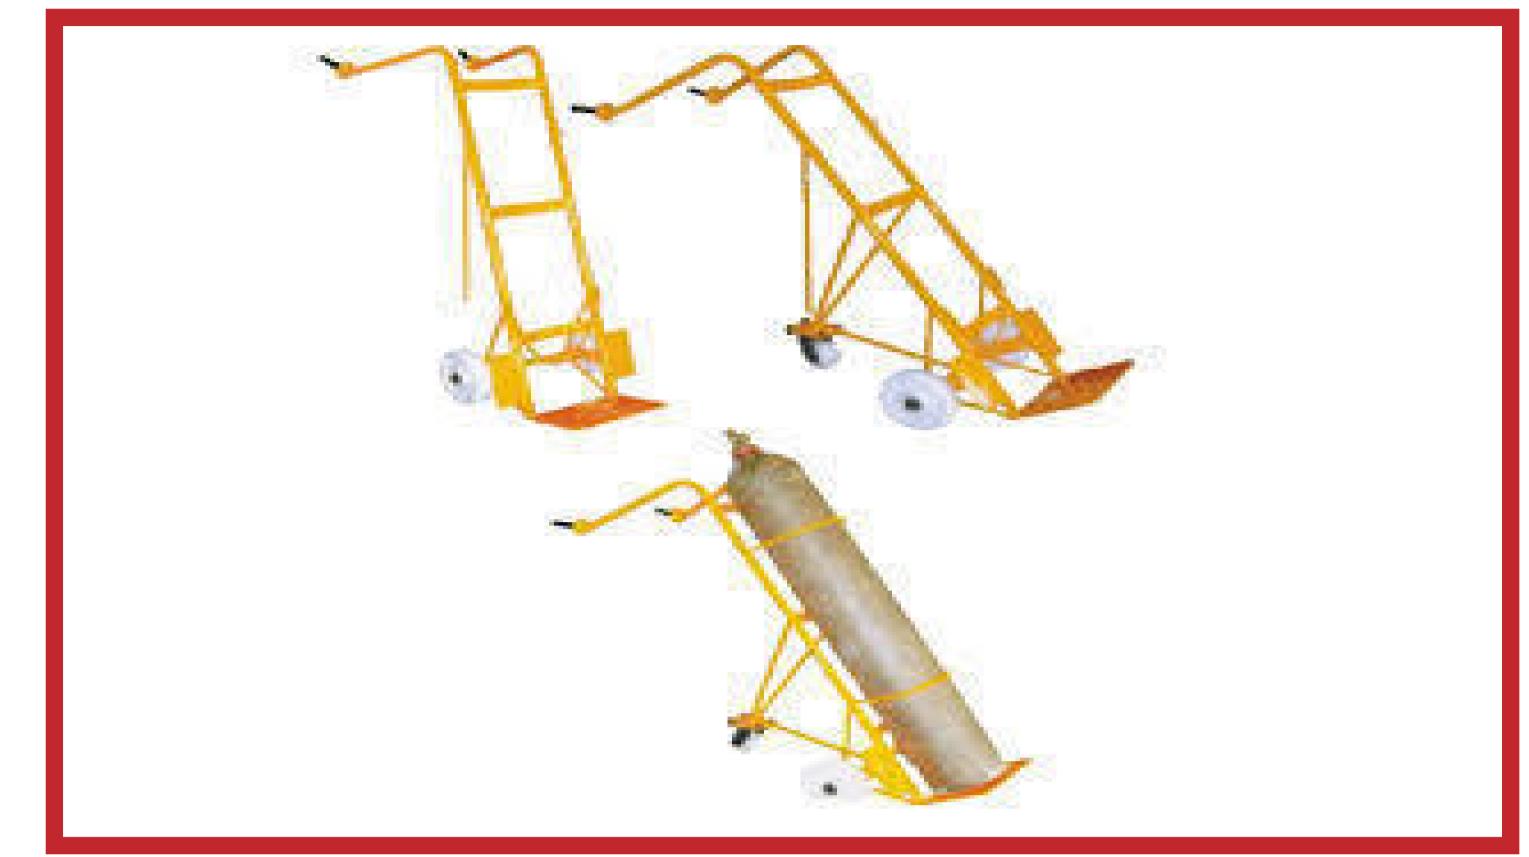

DDER

Made From High Tensile Aluminium Alloys.

C Channel 66 X 31 mm.



## I A I D I D E R S





#### Thickness 4MM

#### C Channel 88 X 33 MM





#### Heavy Section and steps are in aluminium



#### FRP TROLLEY LADDER

Made From High Tensile Aluminium Alloys.

#### C Channel 66 X 31 mm.



### SCAFFOLDINGS





## **SCAFFOLDINGS**

#### Thickness 4MM

#### C Channel 88 X 33 MM



#### MS H FRAME SCAFFOLDINGS

## Available on rental base or selling





## Available on rental base or selling



## **MULTIPURPOSE** LADDER



### SINGAL TELISCOPIC LADDER



#### **DOUBLE TELISCOPIC LADDER**

# hnd Andustries

## MATERIAL HANDLING EQUIPMENTS



#### PLATFORM TROLLEY



DRUM TROLLEY



#### SINGAL WHEEL BARROW



#### DOUBLE WHEEL BARROW

# hnd Andustries

## MATERIAL HANDLING EQUIPMENTS



#### SINGAL CYLINDER TROLLEY



#### DOUBLE CYLINDER TROLLEY



#### HAND PALLET TRUCK



#### SCISSOR LIFT TABLE



## MATERIAL HANDLING EQUIPMENTS



#### MANUAL STACKER



#### MANUAL DRUM LIFTER



#### CHAIN HOIST



#### WIRE ROPE HOIST



## MATERIAL HANDLING EQUIPMENTS



### **CONCRET MIXER MACHINE**





#### **GOODS LIFT**



## hnd Andustries

## CONTACT US



### lst Floor Cabin No-l. Baranpura Naka, Vadodara- 390001.



#### hndindustries.com



#### +91 8200373899 +91 8347903105