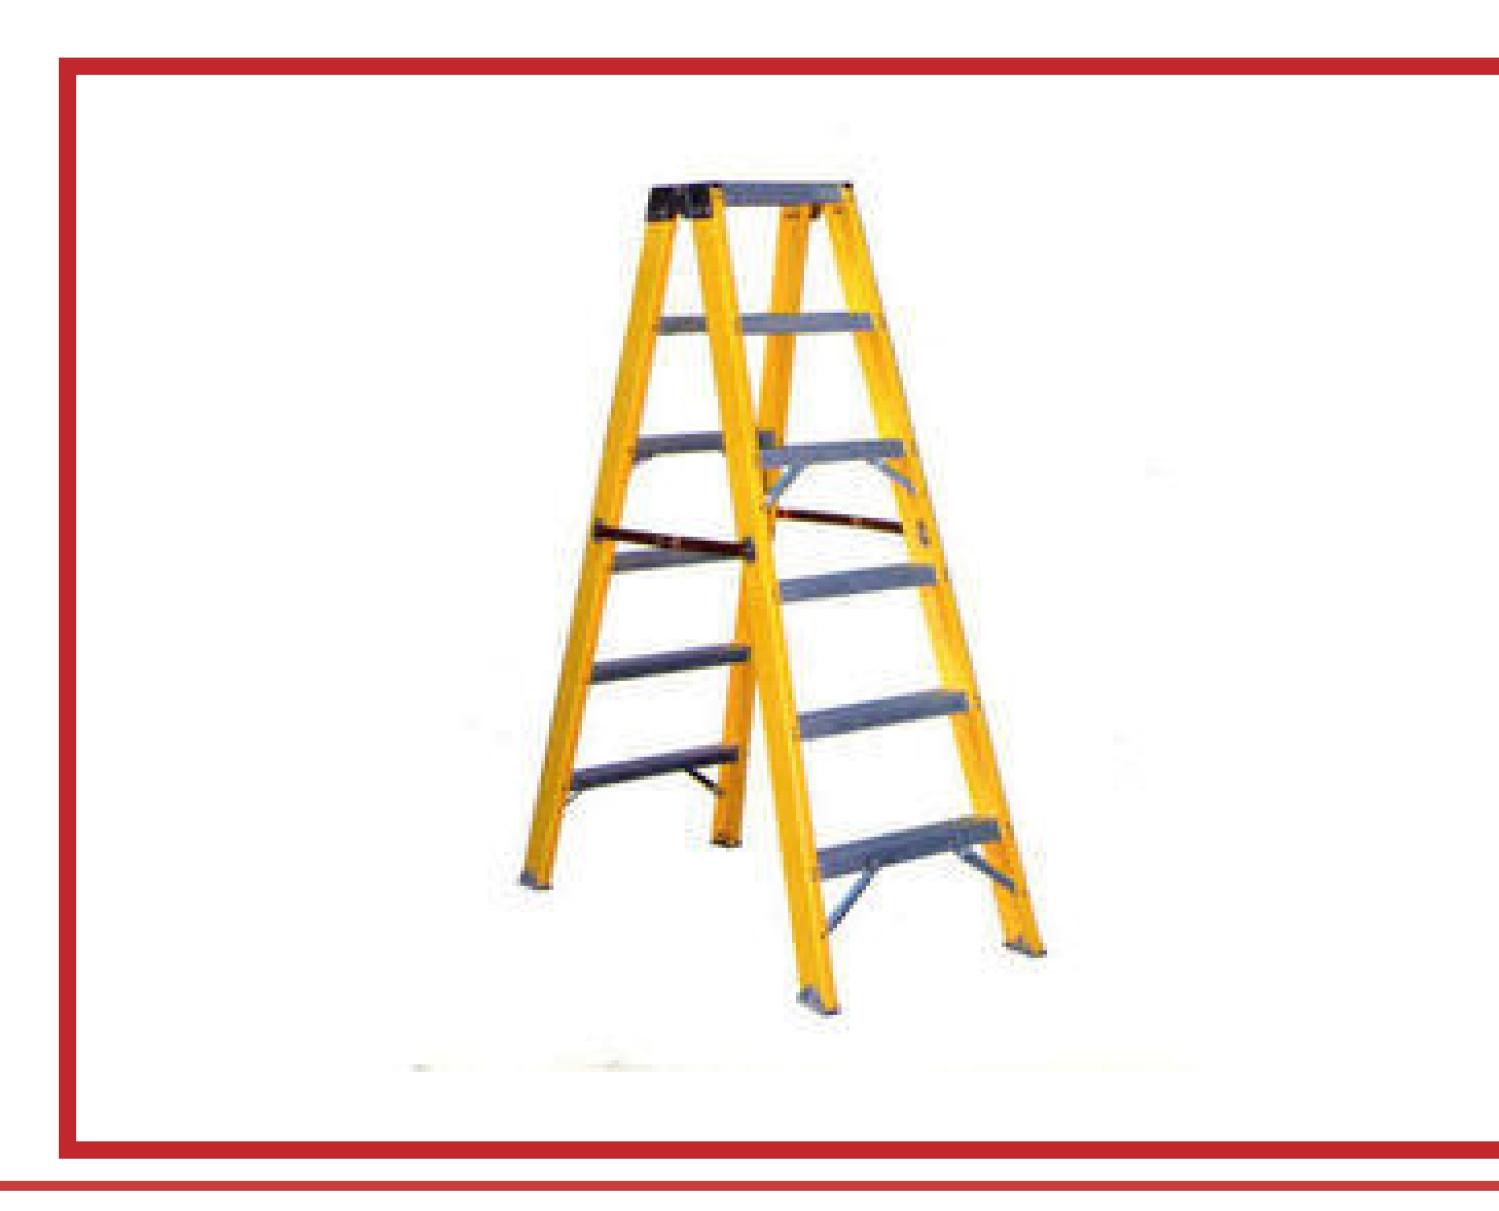

#### ALUMINIUM BABY LADDER

1.38" at 0.79" Rectengular Tube

**Channel Section** 