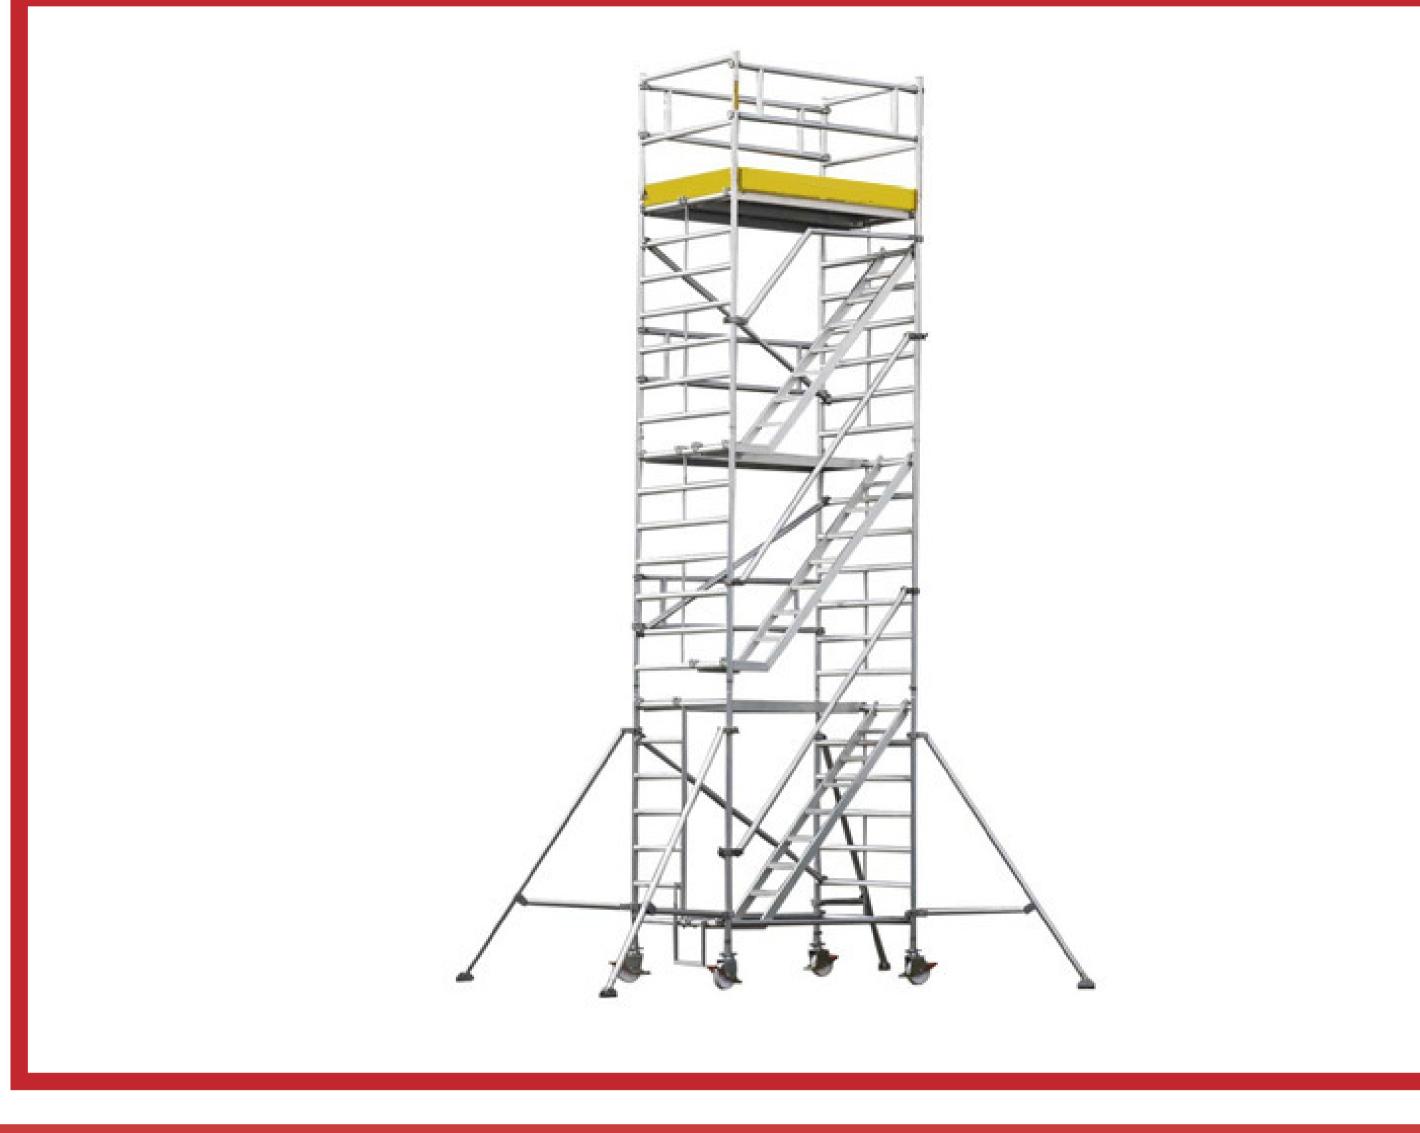

**ALUMINIUM TROLLEY LADDER**

Made From High Tensile Aluminium Alloys.

C Channel 66 X 31 mm.



## ALUMINIUM LADDERS



#### ALUMINIUM SELF SUPPORT EXTENSION LADDER

Made From High Tensile Aluminium Alloys.

C Channel 66 X 31 mm.



ALUMINIUM WALL SUPPORT EXTENSION LADDER

Made From High Tensile Aluminium Alloys.

#### C Channel 66 X 31 mm.



#### ALUMINIUM TILTING TOWER LADDER

Made From High Tensile Aluminium Alloys.

C Channel 66 X 31 mm.



#### ALUMINIUM TELISCOPIC TOWER LADDER

Made From High Tensile Aluminium Alloys.

C Channel 66 X 31 mm.



## I A I D I D E R S





#### Thickness 4MM

#### C Channel 88 X 33 MM





#### Heavy Section and steps are in aluminium



#### FRP TROLLEY LADDER

Made From High Tensile Aluminium Alloys.

#### C Channel 66 X 31 mm.



### SCAFFOLDINGS





## **SCAFFOLDINGS**

#### Thickness 4MM

#### C Channel 88 X 33 MM



#### MS H FRAME SCAFFOLDINGS

## Available on rental base or selling





## Available on rental base or selling



## **MULTIPURPOSE** LADDER



### SINGAL TELISCOPIC LADDER



#### **DOUBLE TELISCOPIC LADDER**

# hnd Andustries

## MATERIAL HANDLING EQUIPMENTS



#### PLATFORM TROLLEY



DRUM TROLLEY



#### SINGAL WHEEL BARROW



#### DOUBLE WHEEL BARROW

# hnd Andustries

## MATERIAL HANDLING EQUIPMENTS



#### SINGAL CYLINDER TROLLEY



#### DOUBLE CYLINDER TROLLEY



#### HAND PALLET TRUCK



#### SCISSOR LIFT TABLE



## MATERIAL HANDLING EQUIPMENTS



#### MANUAL STACKER



#### MANUAL DRUM LIFTER



#### CHAIN HOIST



#### WIRE ROPE HOIST



## MATERIAL HANDLING EQUIPMENTS



### **CONCRET MIXER MACHINE**