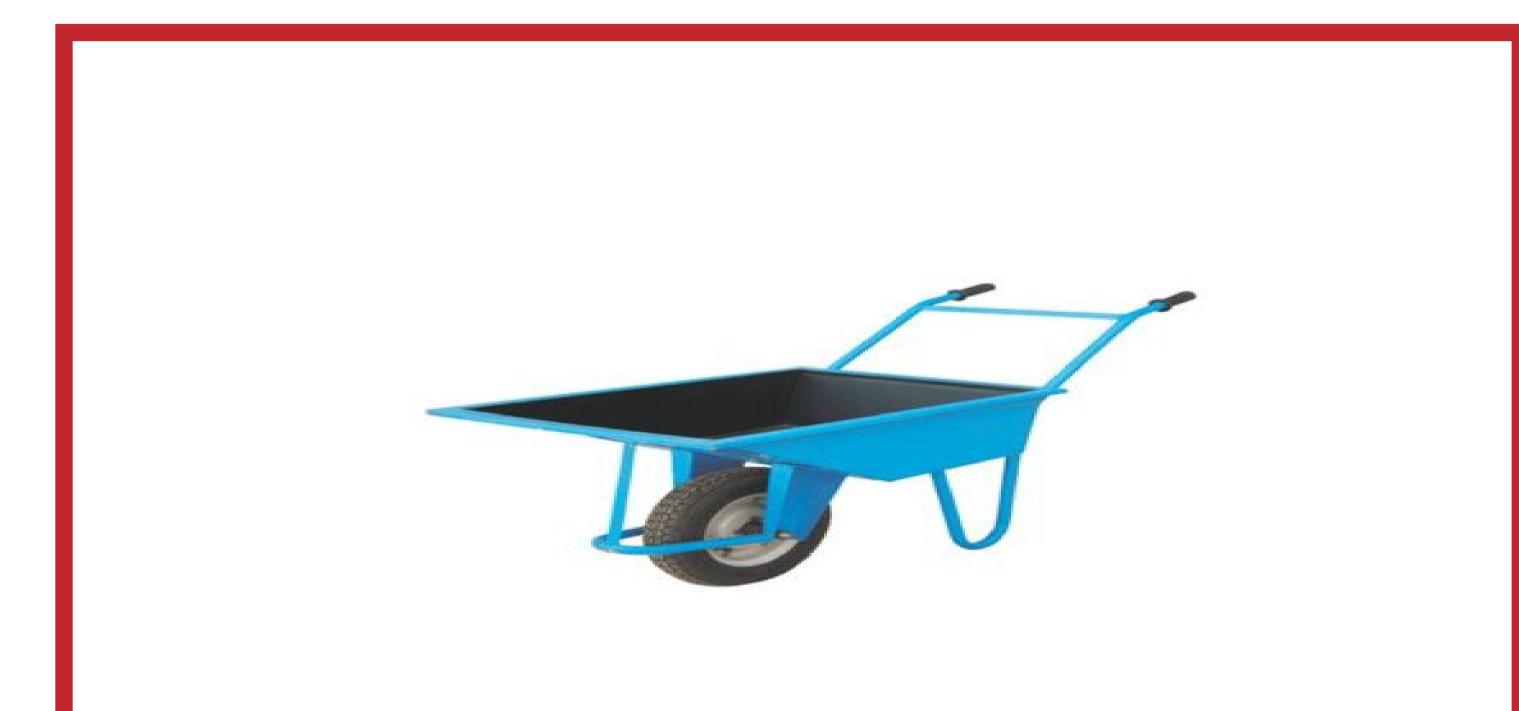

DDER

Made From High Tensile Aluminium Alloys.

C Channel 66 X 31 mm.



#### ALUMINIUM TELISCOPIC TOWER LADDER

Made From High Tensile Aluminium Alloys.

C Channel 66 X 31 mm.



## I A I D I D E R S





#### Thickness 4MM

#### C Channel 88 X 33 MM





#### Heavy Section and steps are in aluminium



#### FRP TROLLEY LADDER

Made From High Tensile Aluminium Alloys.

#### C Channel 66 X 31 mm.



### SCAFFOLDINGS





## **SCAFFOLDINGS**

#### Thickness 4MM

#### C Channel 88 X 33 MM



#### MS H FRAME SCAFFOLDINGS

## Available on rental base or selling





## Available on rental base or selling



## **MULTIPURPOSE** LADDER



### SINGAL TELISCOPIC LADDER



#### **DOUBLE TELISCOPIC LADDER**

# hnd Andustries

## MATERIAL HANDLING EQUIPMENTS



#### PLATFORM TROLLEY



DRUM TROLLEY



#### SINGAL WHEEL BARROW



#### DOUBLE WHEEL BARROW

# hnd Andustries

## MATERIAL HANDLING EQUIPMENTS



#### SINGAL CYLINDER TROLLEY



#### DOUBLE CYLINDER TROLLEY



#### HAND PALLET TRUCK



#### SCISSOR LIFT TABLE



## MATERIAL HANDLING EQUIPMENTS



#### MANUAL STACKER



#### MANUAL DRUM LIFTER



#### CHAIN HOIST



#### WIRE ROPE HOIST



## MATERIAL HANDLING EQUIPMENTS



### **CONCRET MIXER MACHINE**





#### **GOODS LIFT**



## hnd Andustries

## CONTACT US



### lst Floor Cabin No-l. Baranpura Naka, Vadodara- 390001.



#### hndindustries.com



#### +91 8200373899 +91 8347903105