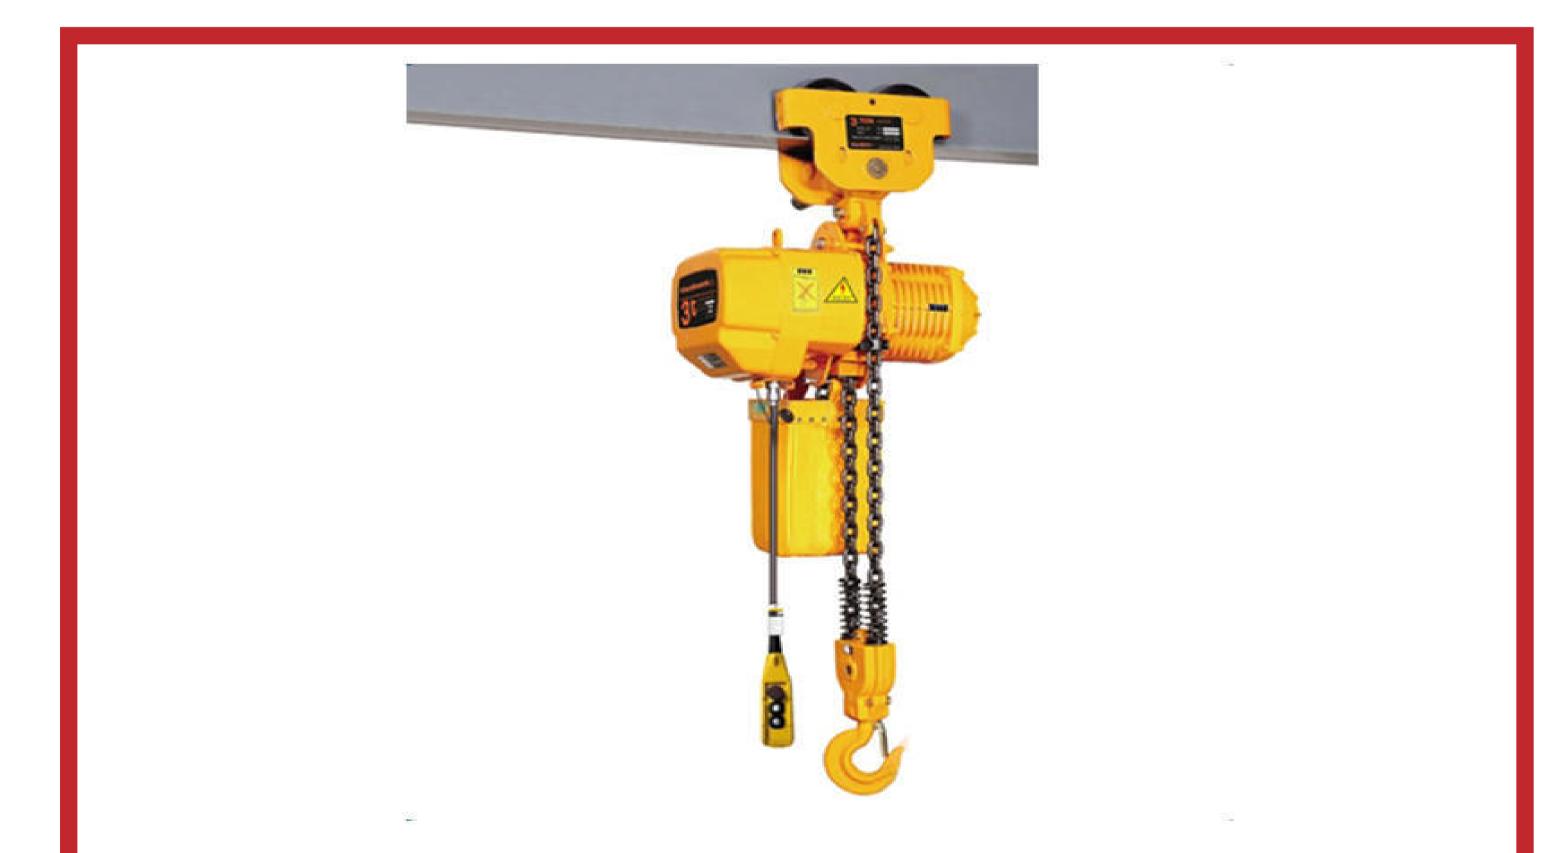

# FRP TROLLEY LADDER

Made From High Tensile Aluminium Alloys.

#### C Channel 66 X 31 mm.



### SCAFFOLDINGS





## **SCAFFOLDINGS**

#### Thickness 4MM

#### C Channel 88 X 33 MM



#### MS H FRAME SCAFFOLDINGS

## Available on rental base or selling





## Available on rental base or selling



## **MULTIPURPOSE** LADDER



### SINGAL TELISCOPIC LADDER



#### **DOUBLE TELISCOPIC LADDER**

# hnd Andustries

## MATERIAL HANDLING EQUIPMENTS



#### PLATFORM TROLLEY



DRUM TROLLEY



#### SINGAL WHEEL BARROW



#### DOUBLE WHEEL BARROW

# hnd Andustries

## MATERIAL HANDLING EQUIPMENTS



#### SINGAL CYLINDER TROLLEY



#### DOUBLE CYLINDER TROLLEY



#### HAND PALLET TRUCK



#### SCISSOR LIFT TABLE



## MATERIAL HANDLING EQUIPMENTS



#### MANUAL STACKER



#### MANUAL DRUM LIFTER



#### CHAIN HOIST



#### WIRE ROPE HOIST



## MATERIAL HANDLING EQUIPMENTS



### **CONCRET MIXER MACHINE**





#### **GOODS LIFT**



## hnd Andustries

## CONTACT US



### lst Floor Cabin No-l. Baranpura Naka, Vadodara- 390001.



#### hndindustries.com



#### +91 8200373899 +91 8347903105