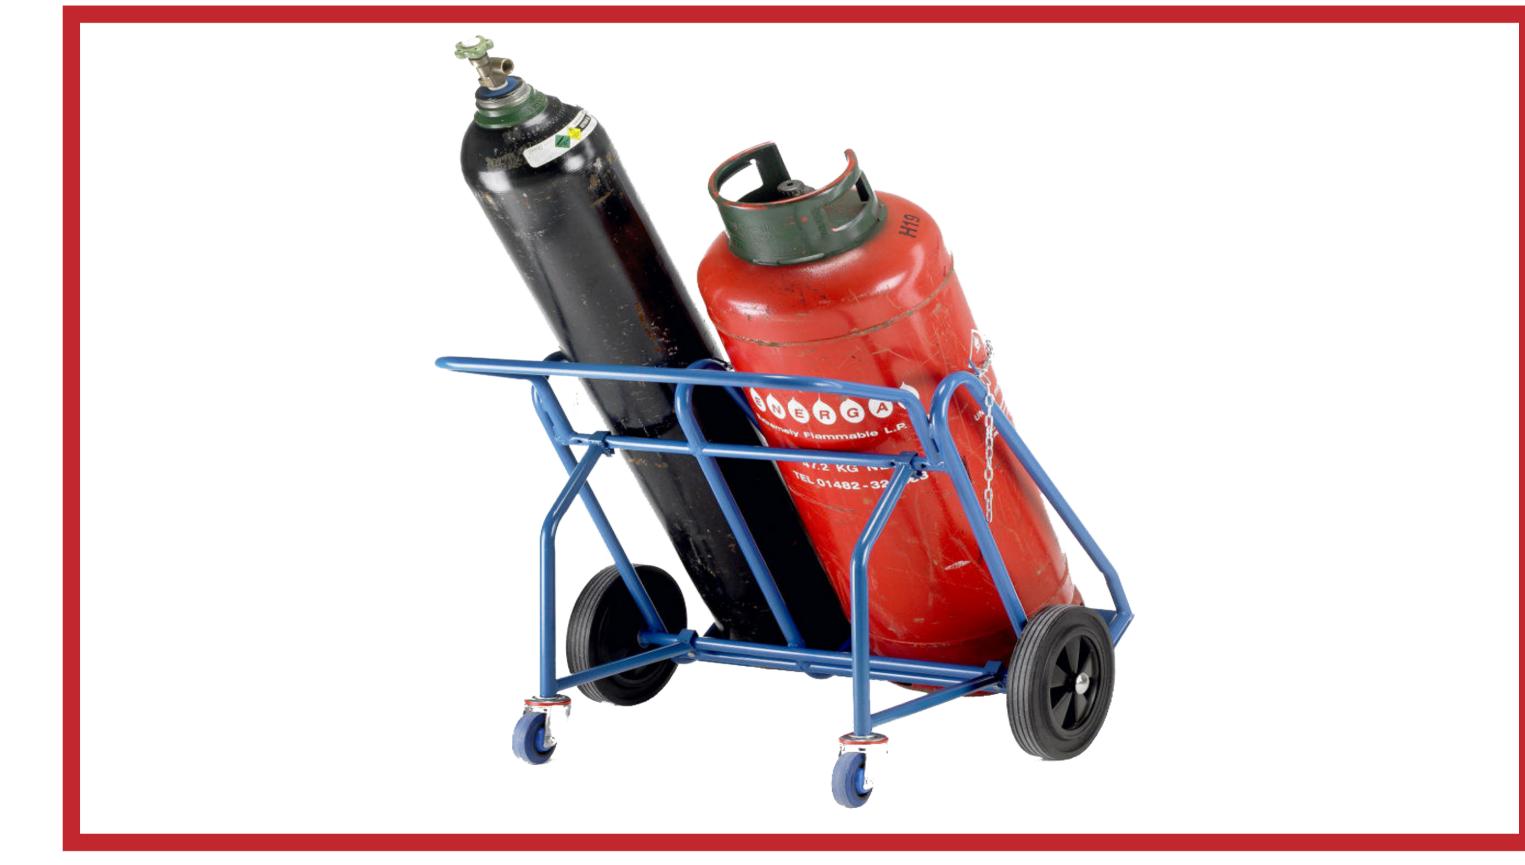

minium Alloys.

C Channel 66 X 31 mm.



## I A I D I D E R S





#### Thickness 4MM

#### C Channel 88 X 33 MM





#### Heavy Section and steps are in aluminium



#### FRP TROLLEY LADDER

Made From High Tensile Aluminium Alloys.

#### C Channel 66 X 31 mm.



### SCAFFOLDINGS





## **SCAFFOLDINGS**

#### Thickness 4MM

#### C Channel 88 X 33 MM



#### MS H FRAME SCAFFOLDINGS

## Available on rental base or selling





## Available on rental base or selling



## **MULTIPURPOSE** LADDER



### SINGAL TELISCOPIC LADDER



#### **DOUBLE TELISCOPIC LADDER**

# hnd Andustries

## MATERIAL HANDLING EQUIPMENTS



#### PLATFORM TROLLEY



DRUM TROLLEY



#### SINGAL WHEEL BARROW



#### DOUBLE WHEEL BARROW

# hnd Andustries

## MATERIAL HANDLING EQUIPMENTS



#### SINGAL CYLINDER TROLLEY



#### DOUBLE CYLINDER TROLLEY



#### HAND PALLET TRUCK



#### SCISSOR LIFT TABLE



## MATERIAL HANDLING EQUIPMENTS



#### MANUAL STACKER



#### MANUAL DRUM LIFTER



#### CHAIN HOIST



#### WIRE ROPE HOIST



## MATERIAL HANDLING EQUIPMENTS



### **CONCRET MIXER MACHINE**





#### **GOODS LIFT**



## hnd Andustries

## CONTACT US



### lst Floor Cabin No-l. Baranpura Naka, Vadodara- 390001.



#### hndindustries.com



#### +91 8200373899 +91 8347903105