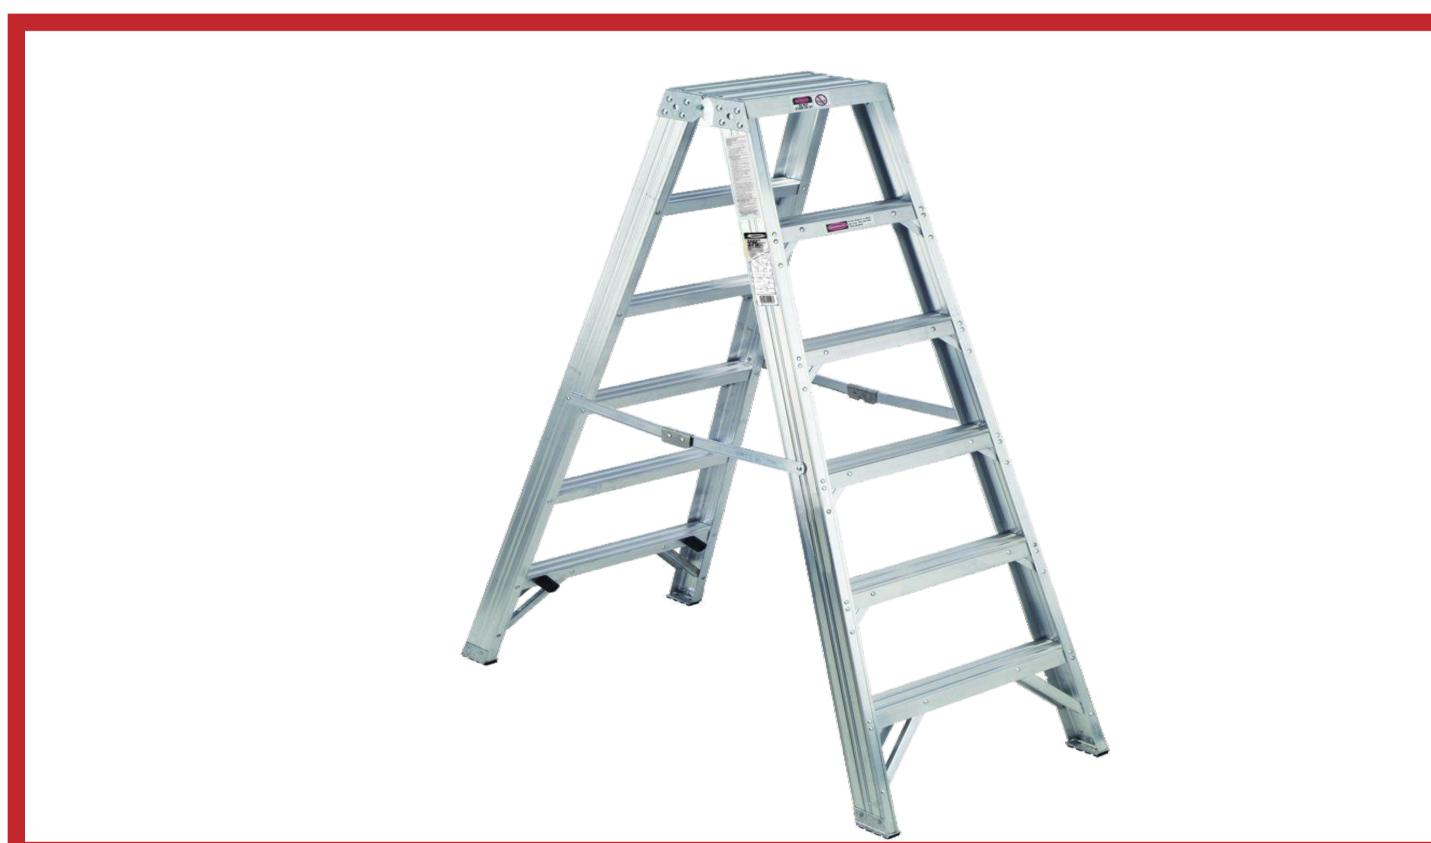

#### **ALUMINIUM FACTORY** FOLDING LADDER

Made From High Tensile Aluminium Alloys.

C Channel 66 X 31 mm.