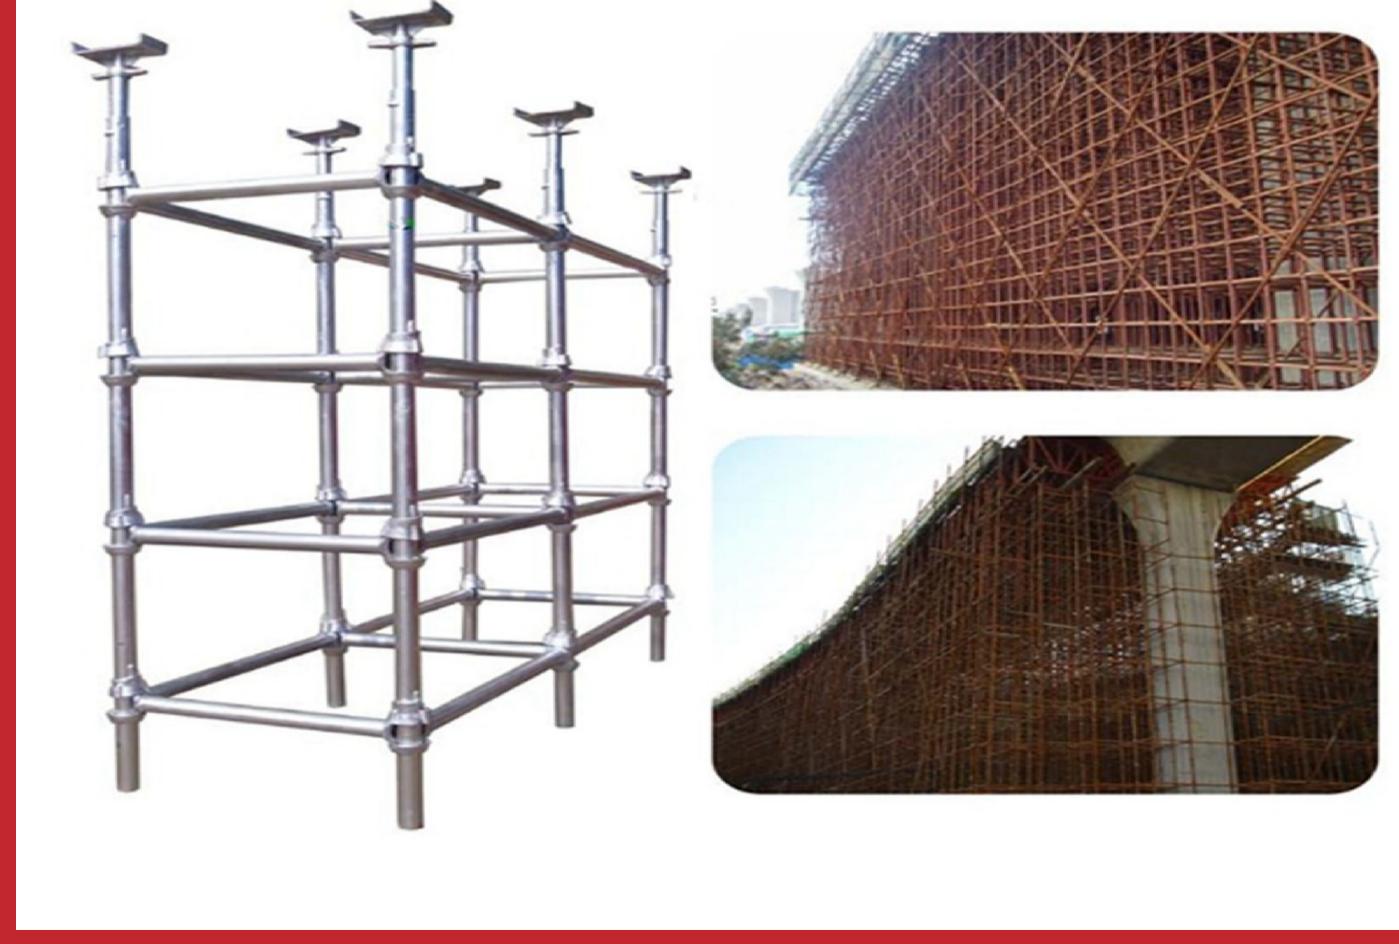

ORT EXTENSION LADDER

Made From High Tensile Aluminium Alloys.

C Channel 66 X 31 mm.



ALUMINIUM WALL SUPPORT EXTENSION LADDER

Made From High Tensile Aluminium Alloys.

#### C Channel 66 X 31 mm.



#### ALUMINIUM TILTING TOWER LADDER

Made From High Tensile Aluminium Alloys.

C Channel 66 X 31 mm.



#### ALUMINIUM TELISCOPIC TOWER LADDER

Made From High Tensile Aluminium Alloys.

C Channel 66 X 31 mm.



## I A I D I D E R S





#### Thickness 4MM

#### C Channel 88 X 33 MM





#### Heavy Section and steps are in aluminium



#### FRP TROLLEY LADDER

Made From High Tensile Aluminium Alloys.

#### C Channel 66 X 31 mm.



### SCAFFOLDINGS





## **SCAFFOLDINGS**

#### Thickness 4MM

#### C Channel 88 X 33 MM



#### MS H FRAME SCAFFOLDINGS

## Available on rental base or selling





## Available on rental base or selling



## **MULTIPURPOSE** LADDER



### SINGAL TELISCOPIC LADDER



#### **DOUBLE TELISCOPIC LADDER**

# hnd Andustries

## MATERIAL HANDLING EQUIPMENTS



#### PLATFORM TROLLEY



DRUM TROLLEY



#### SINGAL WHEEL BARROW



#### DOUBLE WHEEL BARROW

# hnd Andustries

## MATERIAL HANDLING EQUIPMENTS



#### SINGAL CYLINDER TROLLEY



#### DOUBLE CYLINDER TROLLEY



#### HAND PALLET TRUCK



#### SCISSOR LIFT TABLE



## MATERIAL HANDLING EQUIPMENTS



#### MANUAL STACKER



#### MANUAL DRUM LIFTER



#### CHAIN HOIST



#### WIRE ROPE HOIST



## MATERIAL HANDLING EQUIPMENTS



### **CONCRET MIXER MACHINE**





#### **GOODS LIFT**



## hnd Andustries

## CONTACT US



### lst Floor Cabin No-l. Baranpura Naka, Vadodara- 390001.



#### hndindustries.c