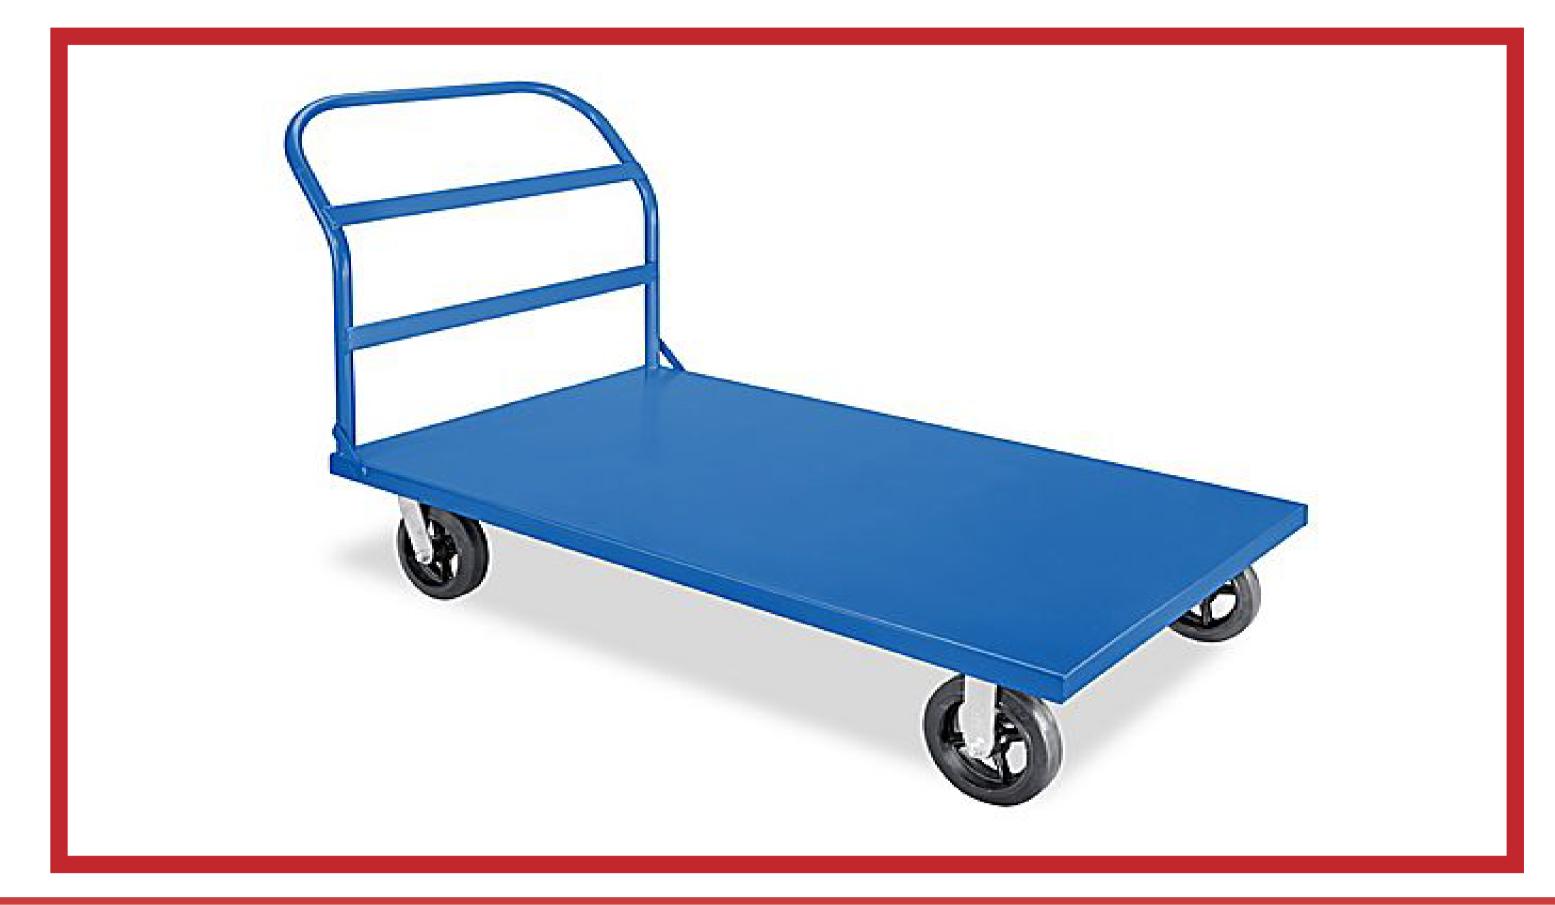

31 mm.



#### ALUMINIUM TILTING TOWER LADDER

Made From High Tensile Aluminium Alloys.

C Channel 66 X 31 mm.



#### ALUMINIUM TELISCOPIC TOWER LADDER

Made From High Tensile Aluminium Alloys.

C Channel 66 X 31 mm.



## I A I D I D E R S





#### Thickness 4MM

#### C Channel 88 X 33 MM





#### Heavy Section and steps are in aluminium



#### FRP TROLLEY LADDER

Made From High Tensile Aluminium Alloys.

#### C Channel 66 X 31 mm.



### SCAFFOLDINGS





## **SCAFFOLDINGS**

#### Thickness 4MM

#### C Channel 88 X 33 MM



#### MS H FRAME SCAFFOLDINGS

## Available on rental base or selling





## Available on rental base or selling



## **MULTIPURPOSE** LADDER



### SINGAL TELISCOPIC LADDER



#### **DOUBLE TELISCOPIC LADDER**

# hnd Andustries

## MATERIAL HANDLING EQUIPMENTS



#### PLATFORM TROLLEY



DRUM TROLLEY



#### SINGAL WHEEL BARROW



#### DOUBLE WHEEL BARROW

# hnd Andustries

## MATERIAL HANDLING EQUIPMENTS



#### SINGAL CYLINDER TROLLEY



#### DOUBLE CYLINDER TROLLEY



#### HAND PALLET TRUCK



#### SCISSOR LIFT TABLE



## MATERIAL HANDLING EQUIPMENTS



#### MANUAL STACKER



#### MANUAL DRUM LIFTER



#### CHAIN HOIST



#### WIRE ROPE HOIST



## MATERIAL HANDLING EQUIPMENTS



### **CONCRET MIXER MACHINE**





#### **GOODS LIFT**



## hnd Andustries

## CONTACT US



### lst Floor Cabin No-l. Baranpura Naka, Vadodara- 390001.



#### hndindustries.com



#### +91 8200373899 +91 8347903105