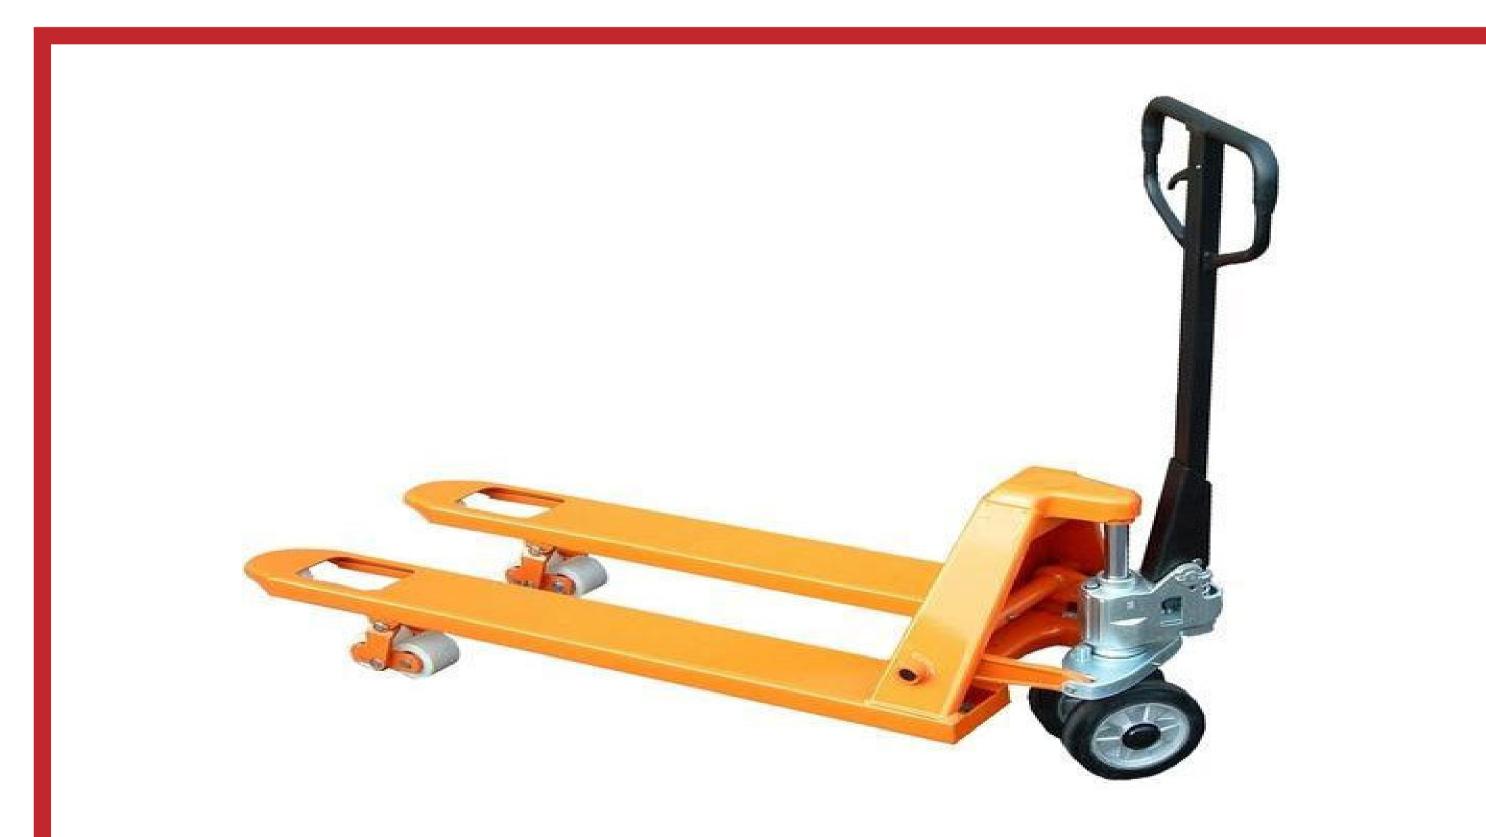

1 mm.



## I A I D I D E R S





#### Thickness 4MM

#### C Channel 88 X 33 MM





#### Heavy Section and steps are in aluminium



#### FRP TROLLEY LADDER

Made From High Tensile Aluminium Alloys.

#### C Channel 66 X 31 mm.



### SCAFFOLDINGS





## **SCAFFOLDINGS**

#### Thickness 4MM

#### C Channel 88 X 33 MM



#### MS H FRAME SCAFFOLDINGS

## Available on rental base or selling





## Available on rental base or selling



## **MULTIPURPOSE** LADDER



### SINGAL TELISCOPIC LADDER



#### **DOUBLE TELISCOPIC LADDER**

# hnd Andustries

## MATERIAL HANDLING EQUIPMENTS



#### PLATFORM TROLLEY



DRUM TROLLEY



#### SINGAL WHEEL BARROW



#### DOUBLE WHEEL BARROW

# hnd Andustries

## MATERIAL HANDLING EQUIPMENTS



#### SINGAL CYLINDER TROLLEY



#### DOUBLE CYLINDER TROLLEY



#### HAND PALLET TRUCK



#### SCISSOR LIFT TABLE



## MATERIAL HANDLING EQUIPMENTS



#### MANUAL STACKER



#### MANUAL DRUM LIFTER



#### CHAIN HOIST



#### WIRE ROPE HOIST



## MATERIAL HANDLING EQUIPMENTS



### **CONCRET MIXER MACHINE**





#### **GOODS LIFT**



## hnd Andustries

## CONTACT US



### lst Floor Cabin No-l. Baranpura Naka, Vadodara- 390001.



#### hndindustries.com



#### +91 8200373899 +91 8347903105