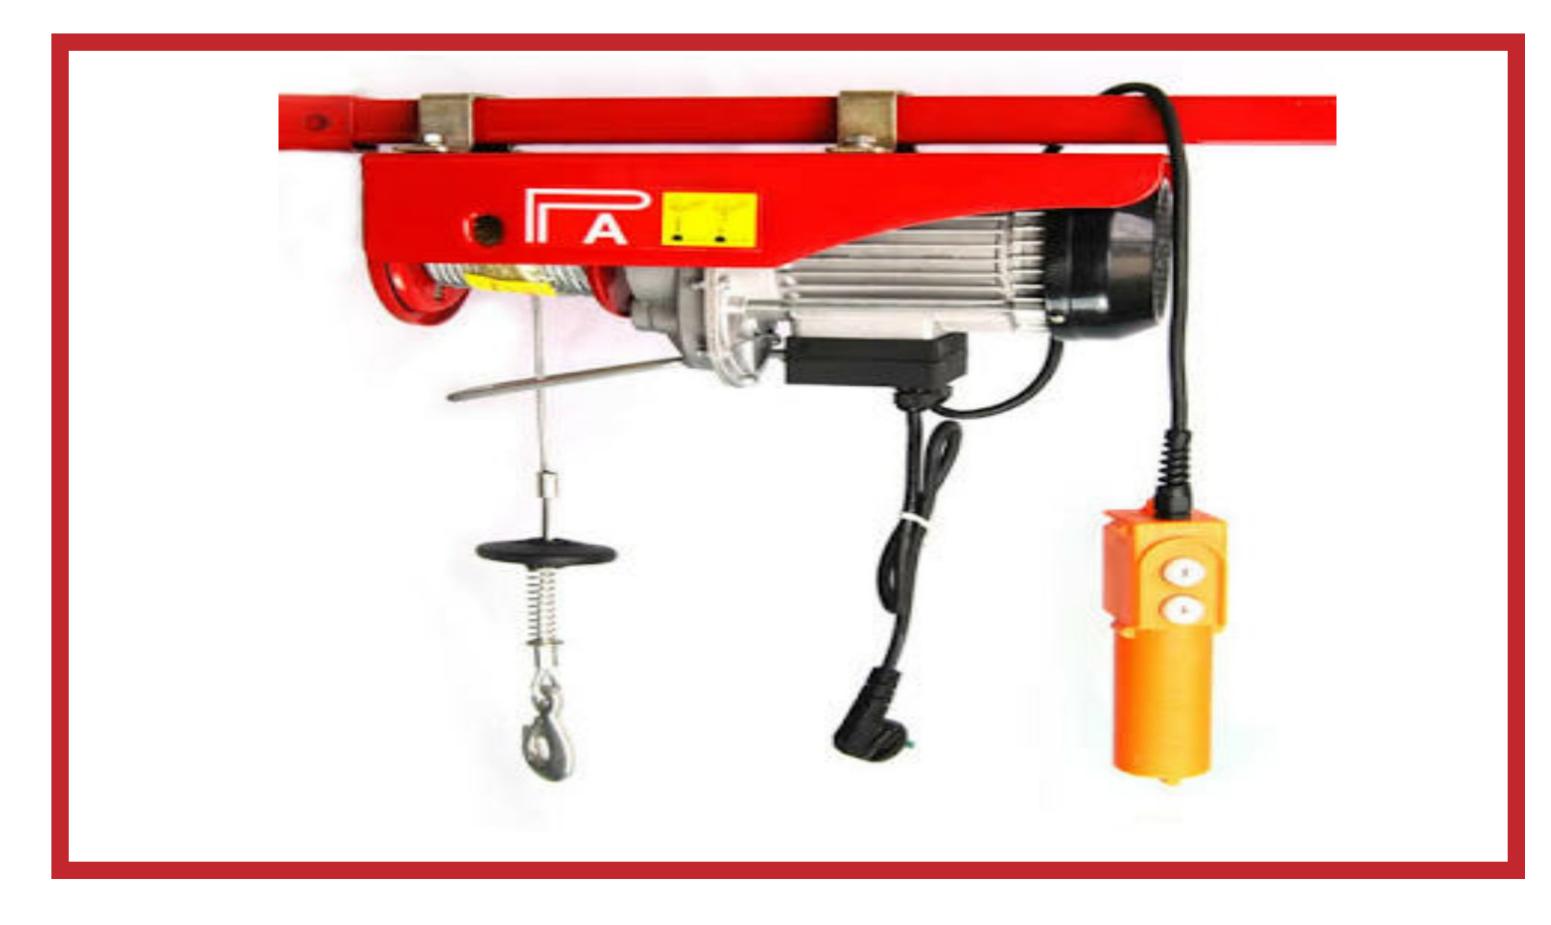

Made From High Tensile Aluminium Alloys.

#### C Channel 66 X 31 mm.



### SCAFFOLDINGS





## **SCAFFOLDINGS**

#### Thickness 4MM

#### C Channel 88 X 33 MM



#### MS H FRAME SCAFFOLDINGS

## Available on rental base or selling





## Available on rental base or selling



## **MULTIPURPOSE** LADDER



### SINGAL TELISCOPIC LADDER



#### **DOUBLE TELISCOPIC LADDER**

# hnd Andustries

## MATERIAL HANDLING EQUIPMENTS



#### PLATFORM TROLLEY



DRUM TROLLEY



#### SINGAL WHEEL BARROW



#### DOUBLE WHEEL BARROW

# hnd Andustries

## MATERIAL HANDLING EQUIPMENTS



#### SINGAL CYLINDER TROLLEY



#### DOUBLE CYLINDER TROLLEY



#### HAND PALLET TRUCK



#### SCISSOR LIFT TABLE



## MATERIAL HANDLING EQUIPMENTS



#### MANUAL STACKER



#### MANUAL DRUM LIFTER



#### CHAIN HOIST



#### WIRE ROPE HOIST



## MATERIAL HANDLING EQUIPMENTS



### **CONCRET MIXER MACHINE**





#### **GOODS LIFT**



## hnd Andustries

## CONTACT US



### lst Floor Cabin No-l. Baranpura Naka, Vadodara- 390001.



#### hndindustries.com



#### +91 8200373899 +91 8347903105