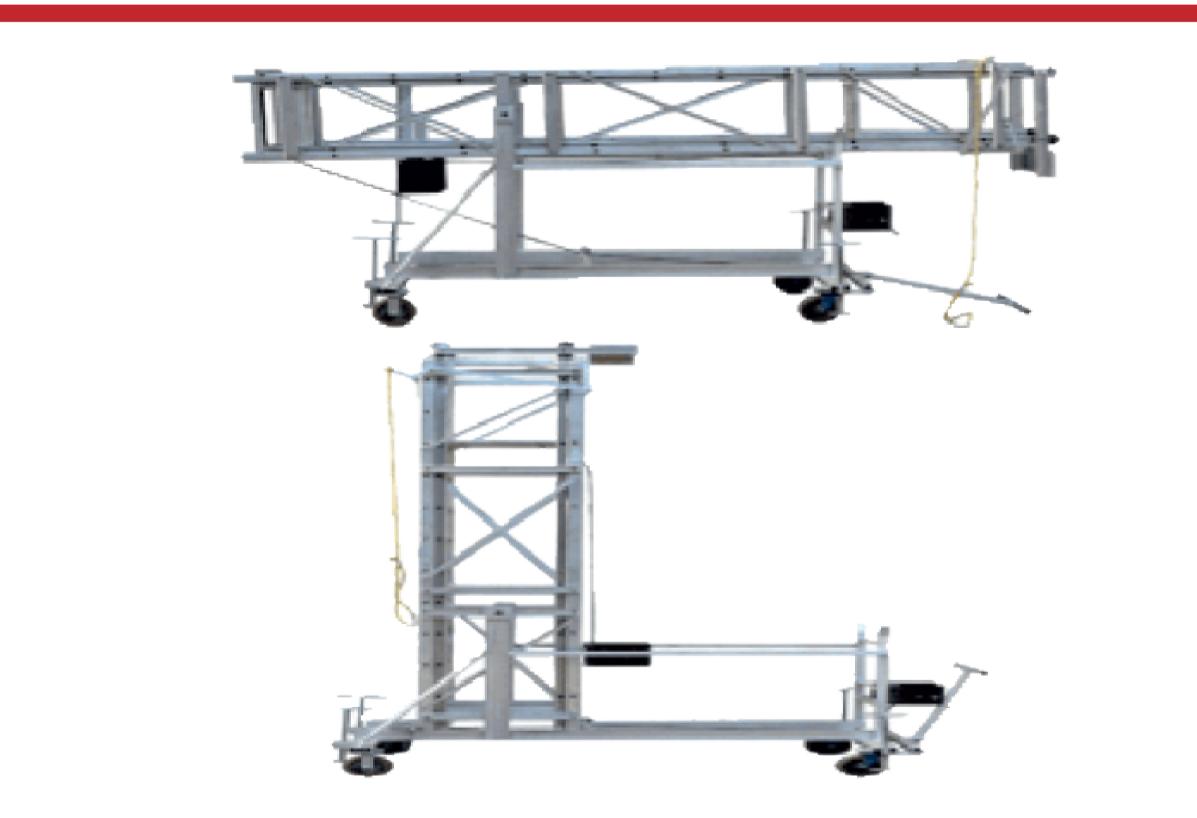

#### ALUMINIUM TILTING TOWER LADDER

Made From High Tensile Aluminium Alloys.

C Channel 66 X 31 mm.

#### ALUMINIUM TELISCOPIC TOWER LADDER

Made From High Tensile Aluminium Alloys.

C Channel 66 X 31 mm.