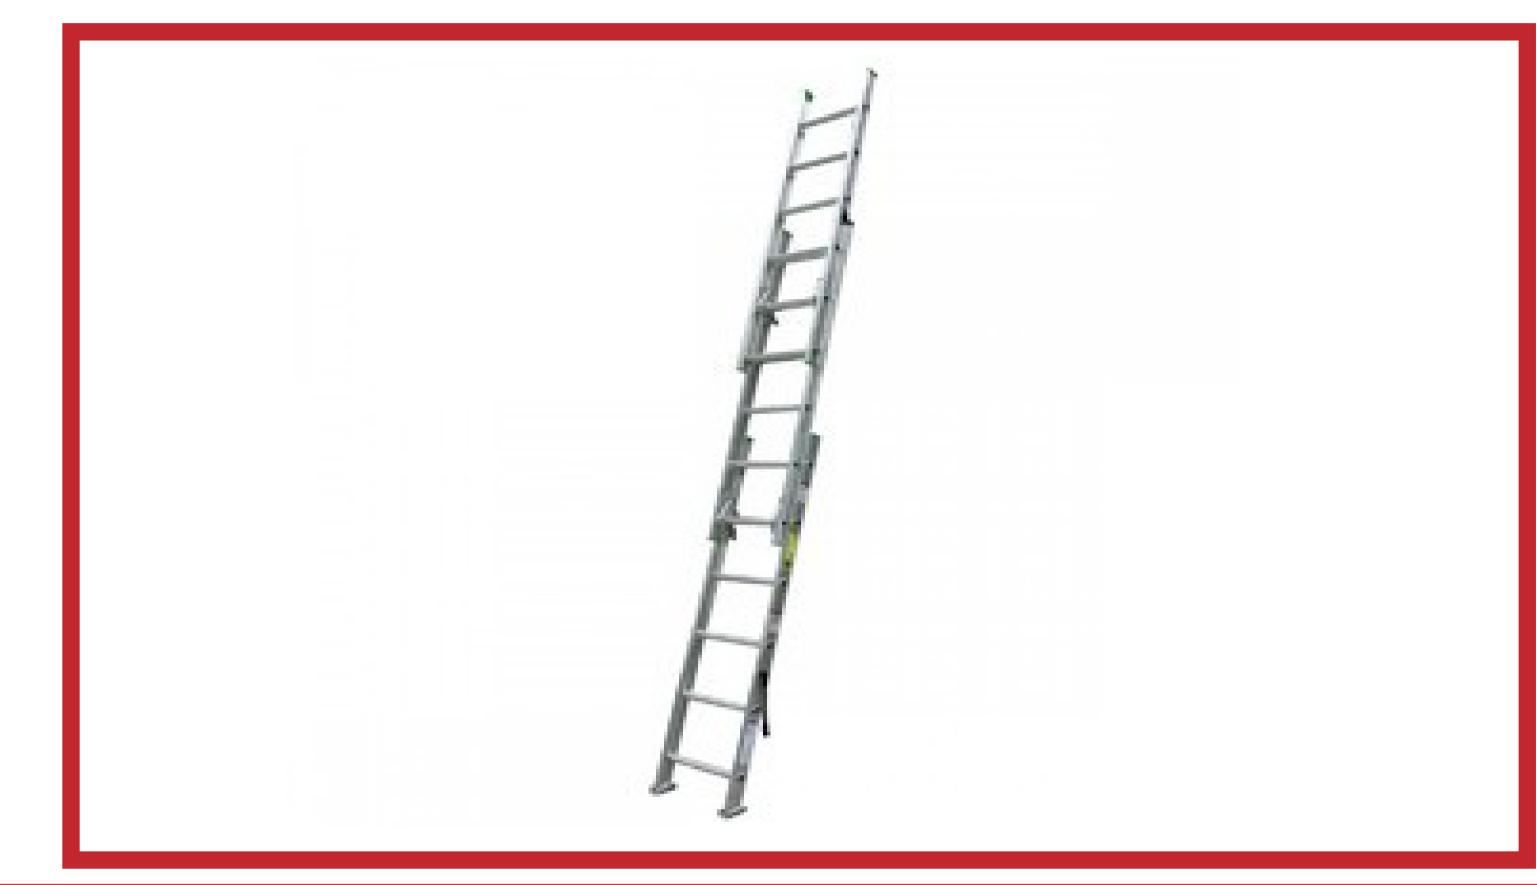

#### ALUMINIUM SINGLE LADDER

Made From High Tensile Aluminium Alloys.

C Channel 66 X 31 mm.