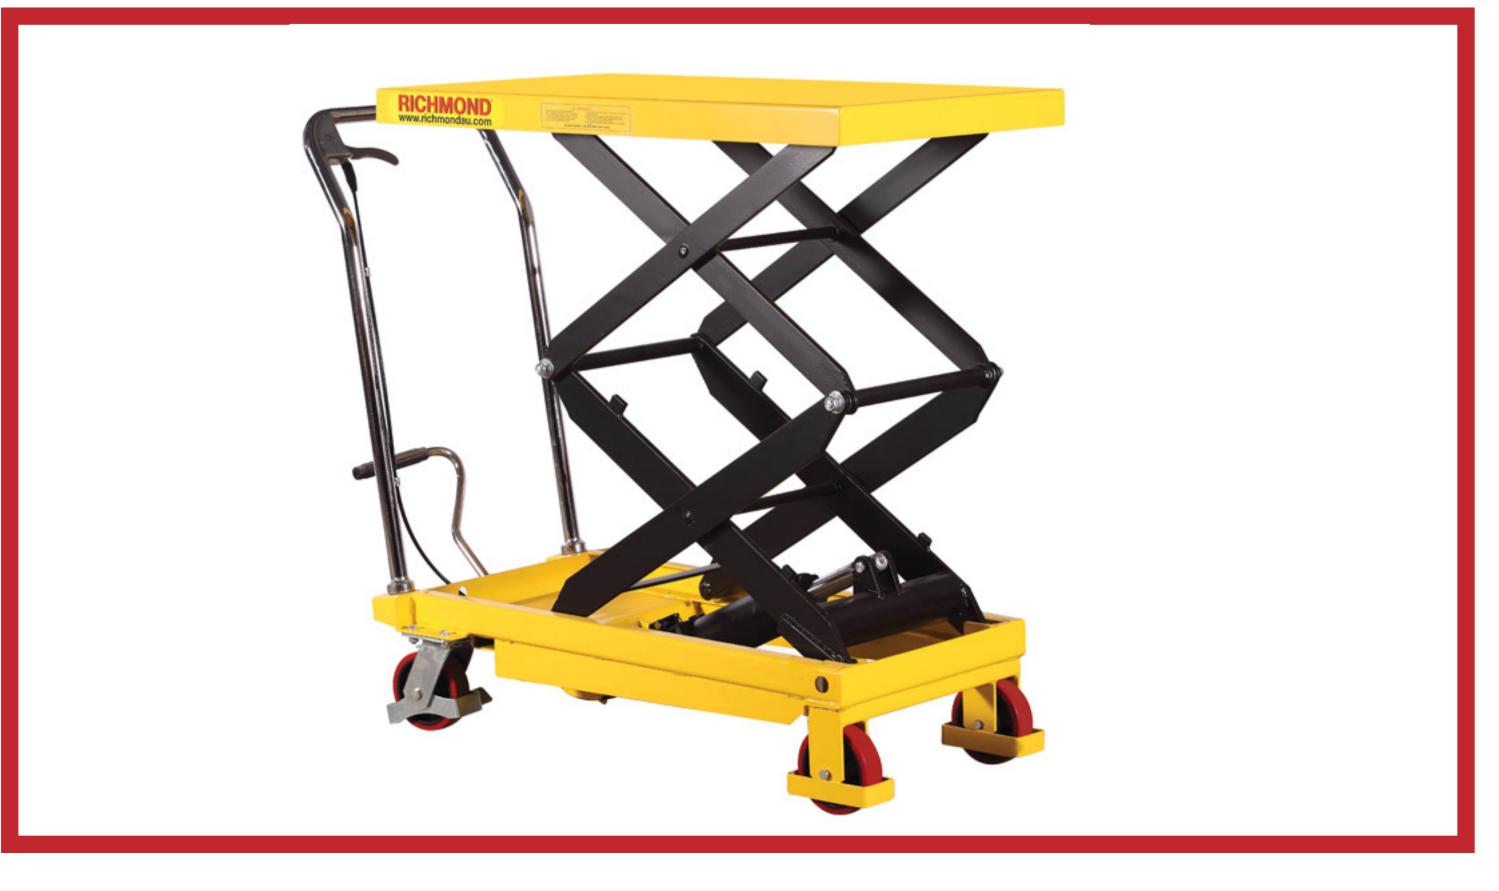

R S





#### Thickness 4MM

#### C Channel 88 X 33 MM





#### Heavy Section and steps are in aluminium



#### FRP TROLLEY LADDER

Made From High Tensile Aluminium Alloys.

#### C Channel 66 X 31 mm.



### SCAFFOLDINGS





## **SCAFFOLDINGS**

#### Thickness 4MM

#### C Channel 88 X 33 MM



#### MS H FRAME SCAFFOLDINGS

## Available on rental base or selling





## Available on rental base or selling



## **MULTIPURPOSE** LADDER



### SINGAL TELISCOPIC LADDER



#### **DOUBLE TELISCOPIC LADDER**

# hnd Andustries

## MATERIAL HANDLING EQUIPMENTS



#### PLATFORM TROLLEY



DRUM TROLLEY



#### SINGAL WHEEL BARROW



#### DOUBLE WHEEL BARROW

# hnd Andustries

## MATERIAL HANDLING EQUIPMENTS



#### SINGAL CYLINDER TROLLEY



#### DOUBLE CYLINDER TROLLEY



#### HAND PALLET TRUCK



#### SCISSOR LIFT TABLE



## MATERIAL HANDLING EQUIPMENTS



#### MANUAL STACKER



#### MANUAL DRUM LIFTER



#### CHAIN HOIST



#### WIRE ROPE HOIST



## MATERIAL HANDLING EQUIPMENTS



### **CONCRET MIXER MACHINE**





#### **GOODS LIFT**



## hnd Andustries

## CONTACT US



### lst Floor Cabin No-l. Baranpura Naka, Vadodara- 390001.



#### hndindustries.com



#### +91 8200373899 +91 8347903105