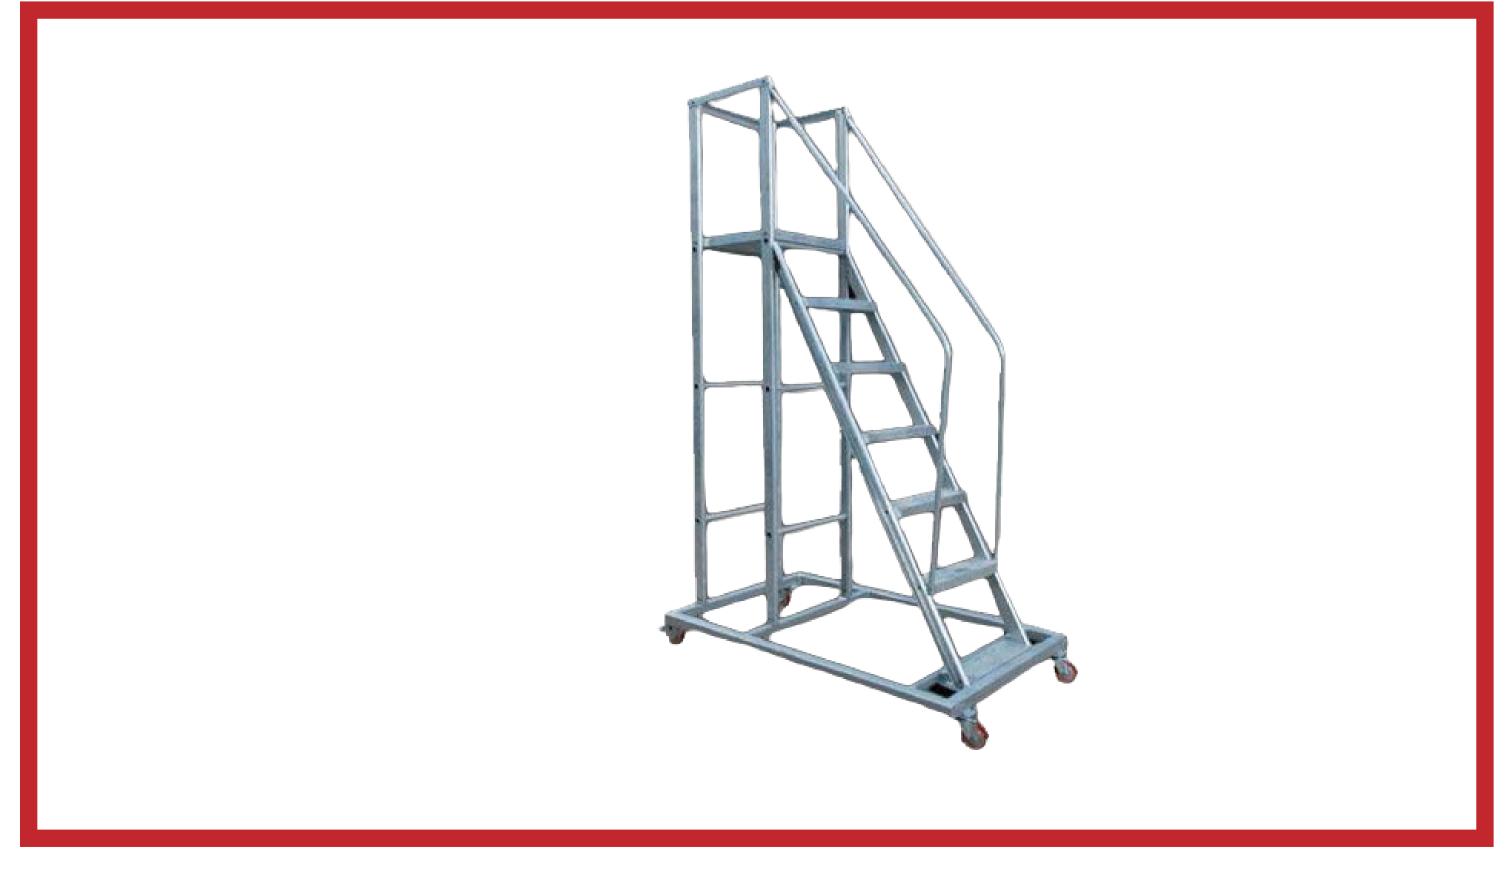

#### **ALUMINIUM TROLLEY LADDER**

Made From High Tensile Aluminium Alloys.

C Channel 66 X 31 mm.